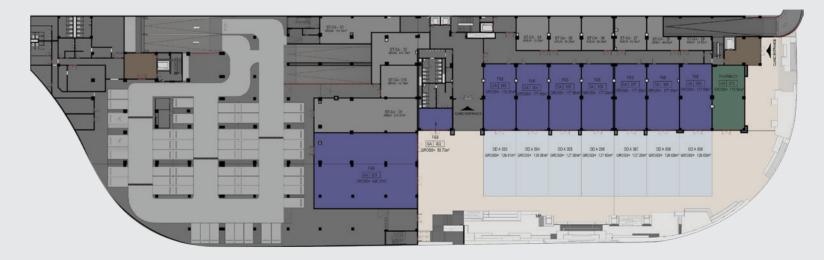

# KEY TO YOUR BUSINESS

Hale Town is the prime medical facility with a fully equipped clinic and professional medical personnel staff to answer each medicinal call.

Plot:
12,000 SQM
Retail

120
Clinics

Plot:
12,000 SQM
Retail

DA
Retail

DA
Retail

DA
Retail

DO

**04** Banks

Profile/

Floor print:

Lower Ground:

6,833

Upper Ground:

3,840

1st:

2nd:

3,516

3,860

Palm Hills Developments