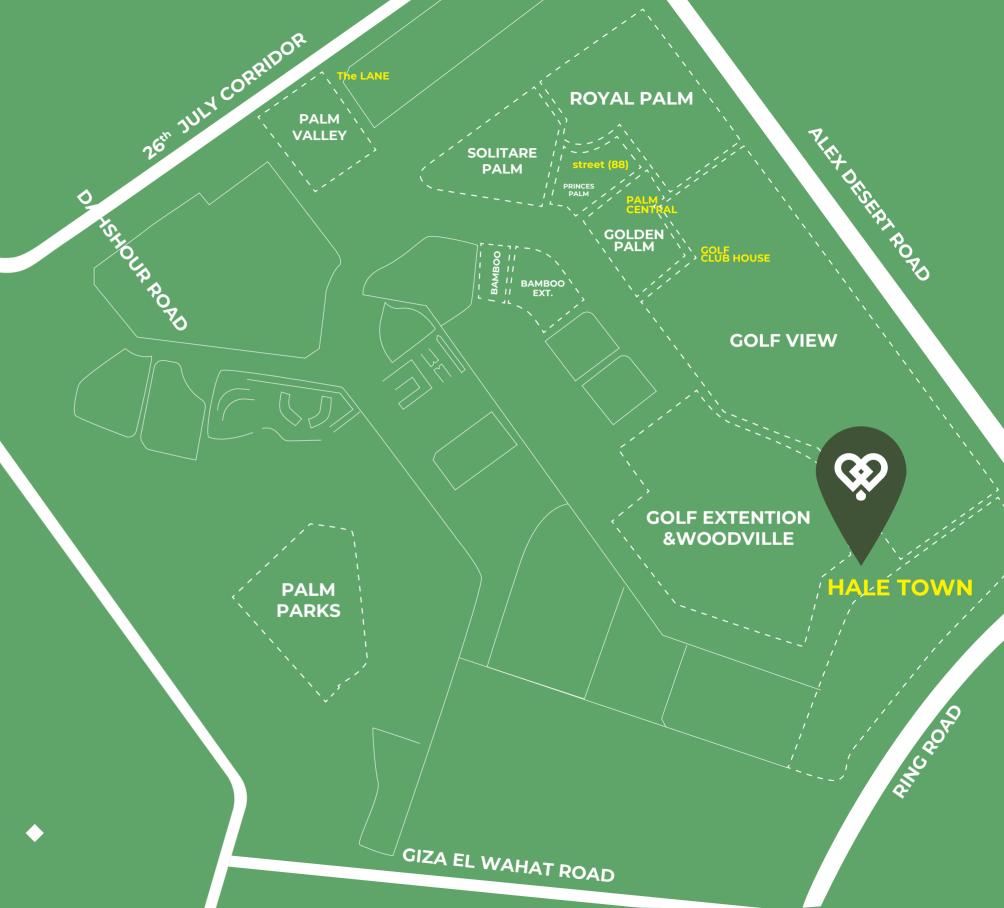

# IN THE HEART OF PALM HILLS OCTOBER

Located in the heart of 6th of October City, Hale Town is your exclusive, all-inclusive, wellness hub. It is the go-to spot for the most sophisticated community, housing 1,200 homes. Hale Town has become the place that comes to their minds whenever their bodies, minds and souls call for the natural detox they long for.

## **RETAIL. F&B**

Just as Hale Town takes care of the general and personal wellbeing, it pays attention to how one would spend their time with their family and friends. With the vast greenery and natural scenes, Hale Town calls for quality time, while enjoying the services of 22 hand-picked brands, plus restaurants that proudly introduce healthy treats, for a quite unique lifestyle deeply rooted in families.