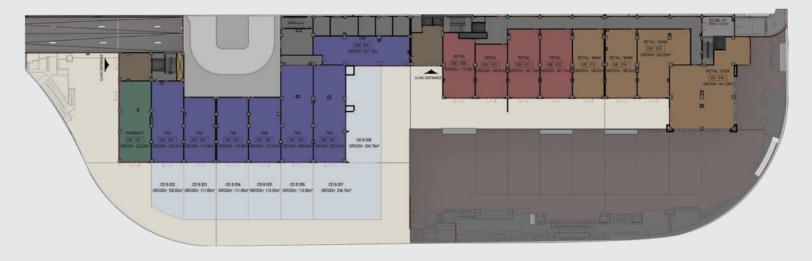

# KEY TO YOUR BUSINESS

Hale Town is the prime medical facility with a fully equipped clinic and professional medical personnel staff to answer each medicinal call.

Plot:
12,000 SQM
Retail

120
Clinics

Plot:
12,000 SQM
Retail

DA
Retail

DA
Retail

DA
Retail

DO

**04** Banks

Profile/

Floor print:

Lower Ground:

6,833

Upper Ground:

3,840

1st:

2nd:

3,516

3,860

Palm Hills Developments