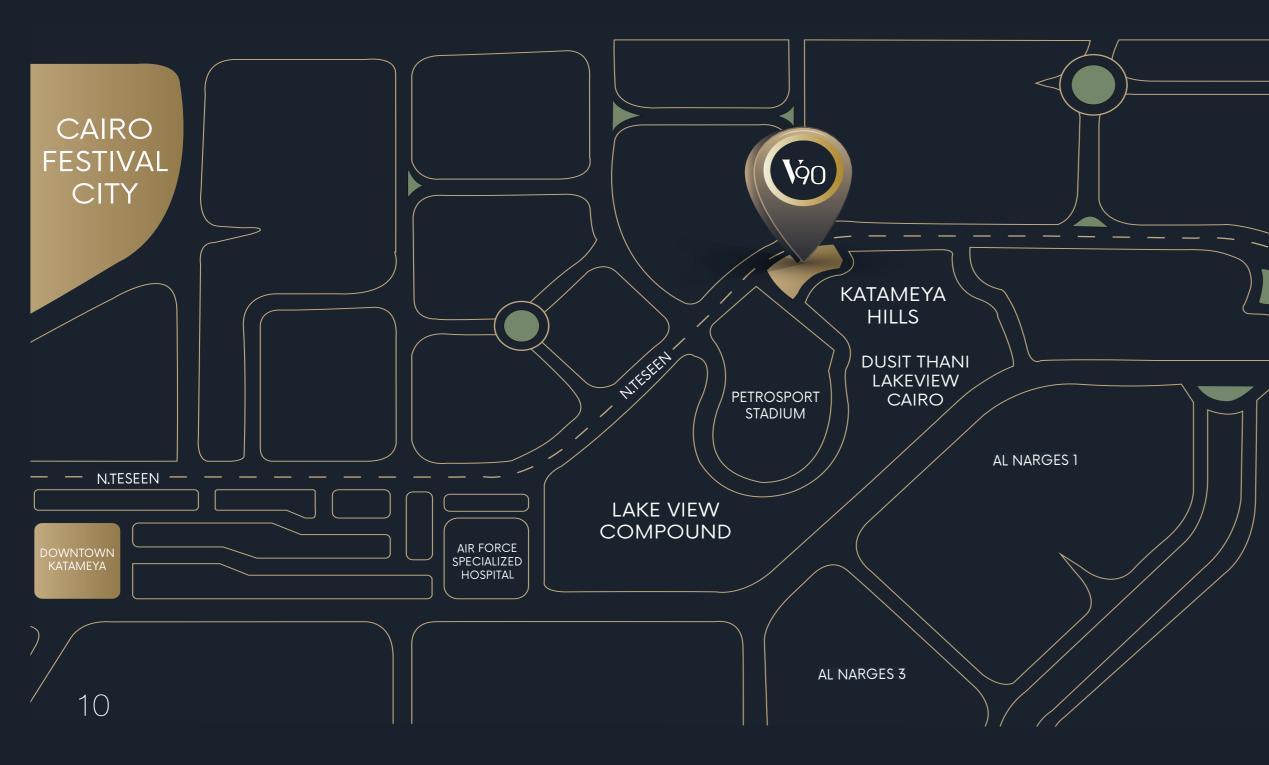

# VENUE

V90 mall is at the heart of New Cairo, our premium location lies on North 90 St., as part of the commercial area of Katameya hills compound.

Strategically placed in close proximity to commercial hubs and Petrosport stadium.