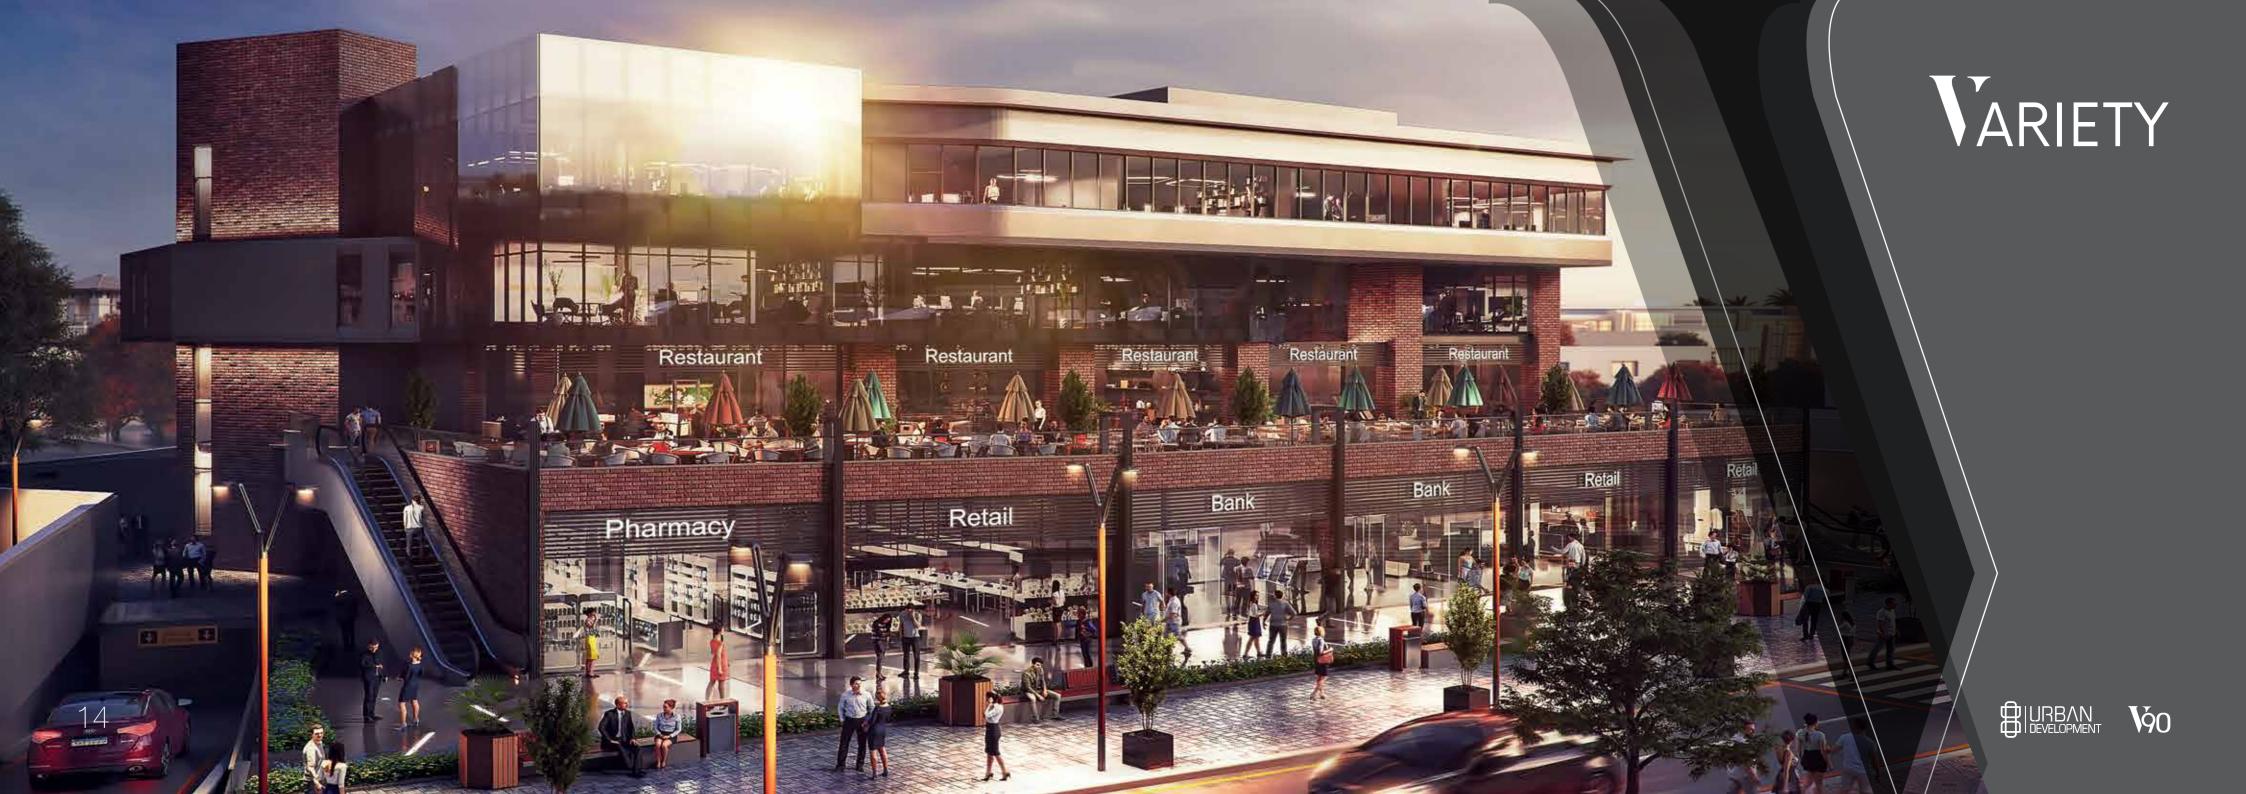

# A VARIETY OF VALUES

Restaurant

Pharmacy

**\**90

Restaurant

Retail

Bank

Bank

# **V**90 Retail SPACE

Our uniquely designed retail spaces give our tenants the perfect units for their guests. With Glass facade street-level retail units that are perfect for anything from pharmacies and bakeries.

F&B

We offer the most practically equipped spaces for food and beverages vendors, serving to cater for all F&B business, be it a franchise or a local vendor. Floor-levels come with a spectacular outdoor area so guests can enjoy the view, and get a relaxing atmosphere.

# **V90** Office SPACE

Our office spaces are designed to create the perfect working environment for every business using our Flexi-finish solution; a newly introduced and innovative finishing scheme, that offers an almostfinished unit. Allowing businesses to get their operations up and running in no time.