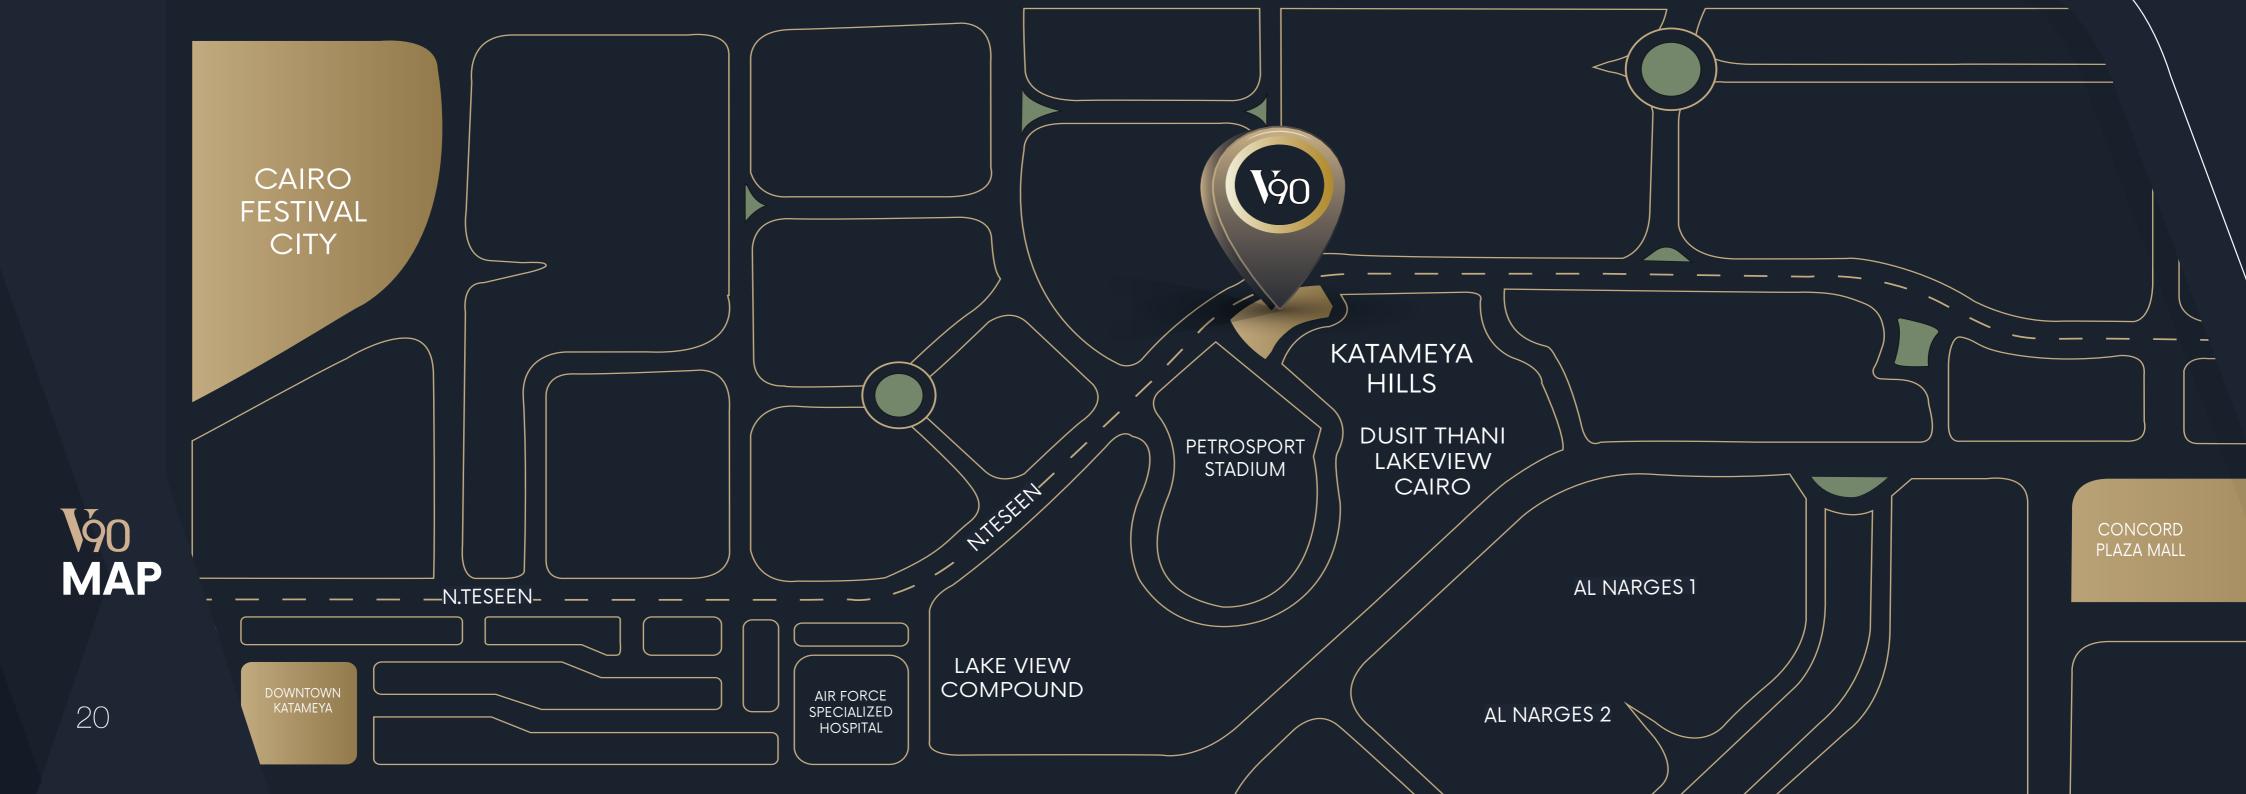

# VENUE

V90 mall is at the heart of New Cairo, our premium location lies on North 90 St., as part of the commercial area of Katameya hills compound.

Strategically placed in close proximity to commercial hubs and Petrosport stadium.

CONCORD PLAZA MALL