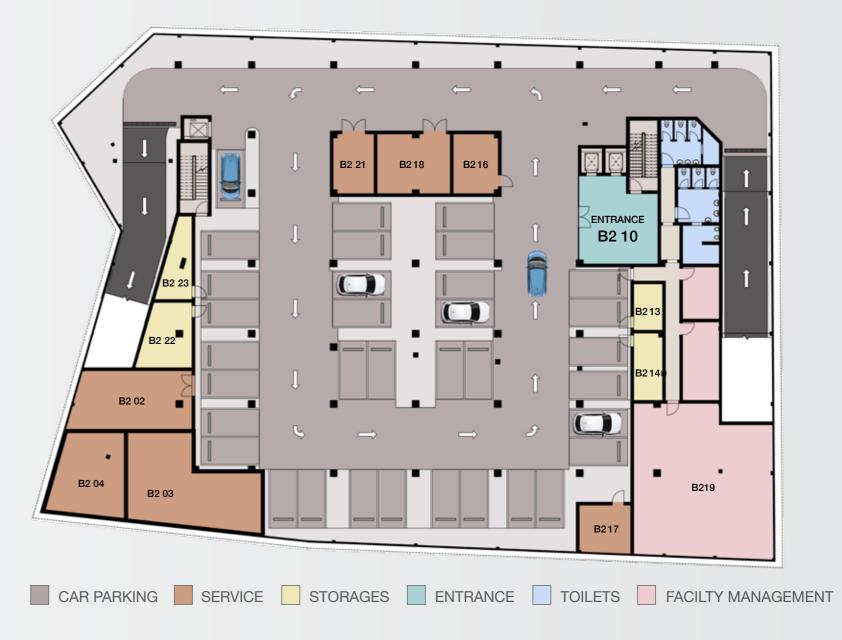

# **B 2** Floor plan

# PARKING LEVEL

| PHARMACY       | AREA. (M <sup>2</sup> ) |
|----------------|-------------------------|
| G 01           | 165                     |
| RETAIL         | AREA. (M <sup>2</sup> ) |
| G 02           | 228                     |
| G 03           | 223                     |
| G 04           | 226                     |
| G 05           | 229                     |
| G 06           | 185                     |
| OFFICE         | AREA. (M <sup>2</sup> ) |
| G 07           | 119                     |
| G 08           | 126                     |
| G 09           | 80                      |
| G 10           | 134                     |
| ENTRANCE LOBBY |                         |
| G 11           |                         |