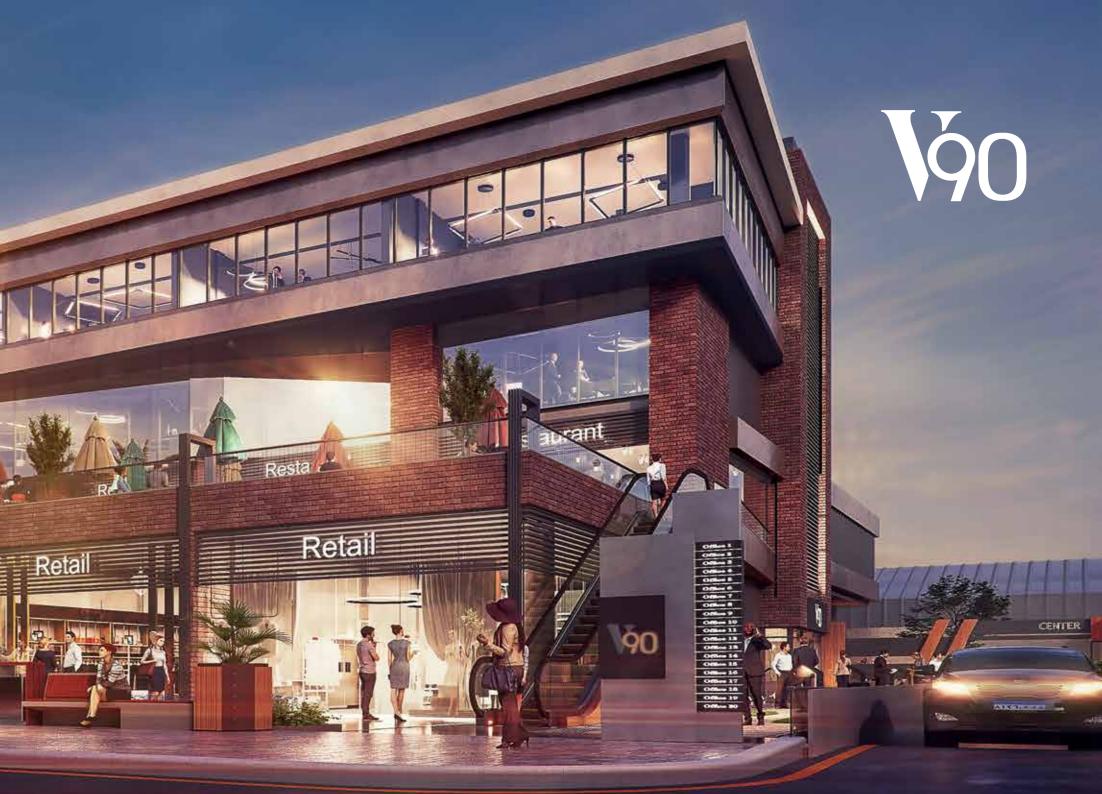

# AN INSIDE LOOK ON

We offer our customers the best options when they decide to invest in V90, designed to fit needs of every business through offering 3 types of commercial investments:

Retai

- Office spaces
- Retail spaces
- F&B

# **V**90 Retail SPACE

Our uniquely designed retail spaces give our tenants the perfect units for their guests. With Glass facade street-level retail units that are perfect for anything from pharmacies and bakeries.

F&B

We offer the most practically equipped spaces for food and beverages vendors, serving to cater for all F&B business, be it a franchise or a local vendor. Floor-levels come with a spectacular outdoor area so guests can enjoy the view, and get a relaxing atmosphere.

# **V90** Office SPACE

Our office spaces are designed to create the perfect working environment for every business using our Flexi-finish solution; a newly introduced and innovative finishing scheme, that offers an almostfinished unit. Allowing businesses to get their operations up and running in no time.

# **V90 FACILITIES**

Restaurant

Pharmacy

Restaurant

The Real Property of the second

Retail

- Security
- 2 Elevators
- 2 Escalators
- Public Toilets
- Prayer Room
- Service Elevator
- Staff Lockers
- F&B Service Corridor
- Storage Area
- Common Meeting Rooms