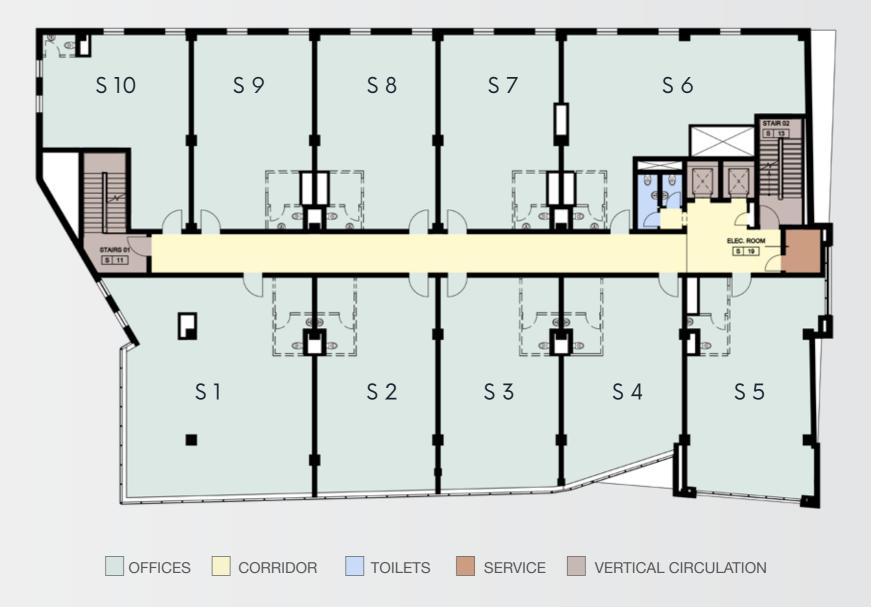

### FIRST FLOOR PLAN

| AREA. (M <sup>2</sup> ) |
|-------------------------|
| 200                     |
| 124                     |
| 119                     |
| 108                     |
| 135                     |
| 145                     |
| 108                     |
| 110                     |
| 110                     |
| 106                     |
|                         |