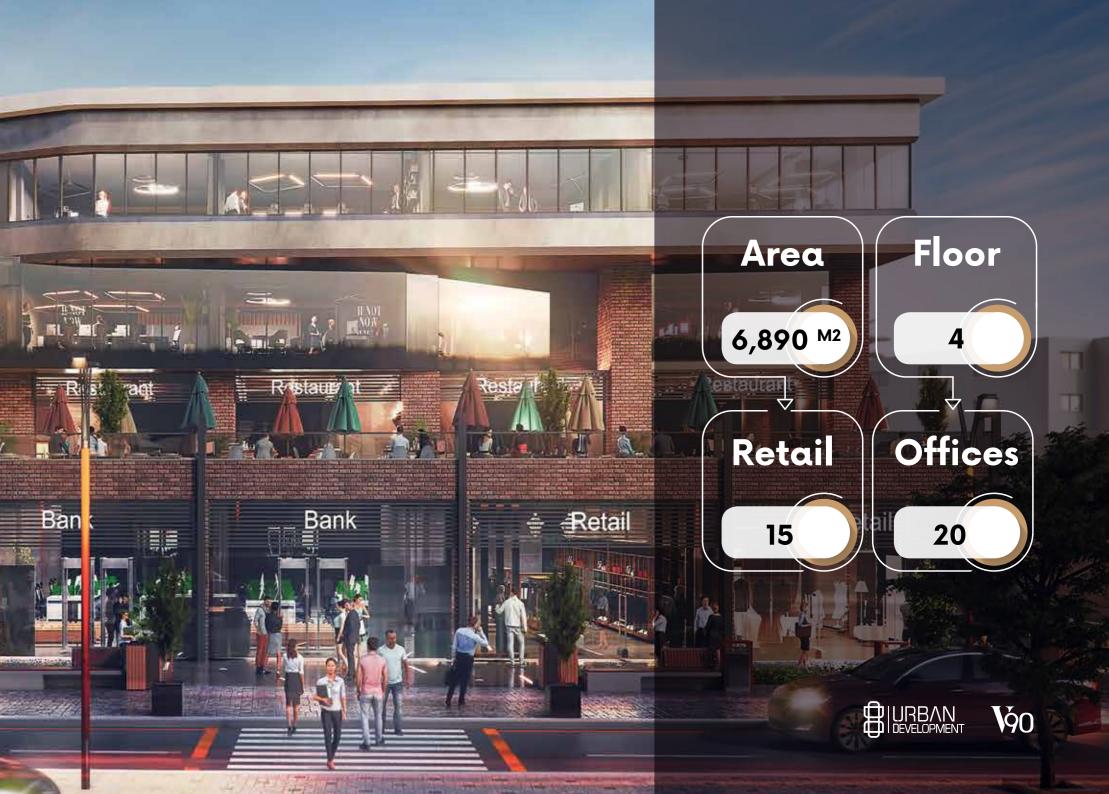

# The full area of 6,890 m<sup>2</sup> is a mix-use building divided into:

- Two basements level for parking slots
- Street level for Retail
- F&B with outdoor areas
- Two typical floors for offices and admin use