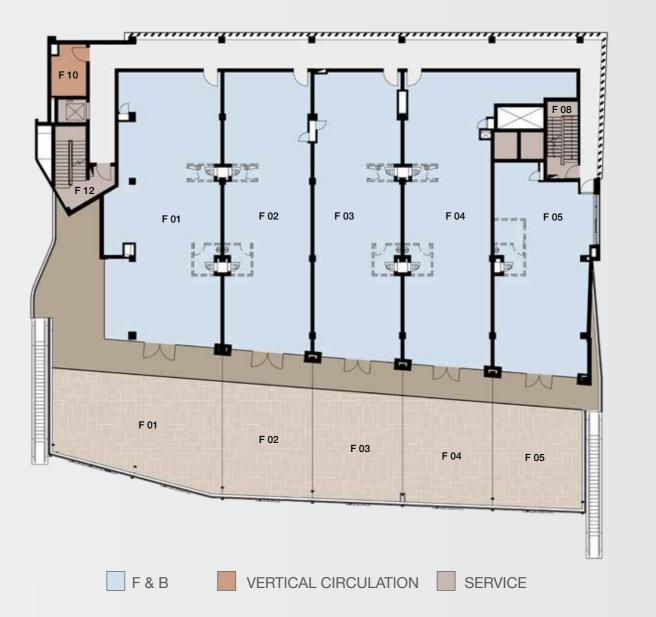

# GROUND FLOOR PLAN

| F & B           | AREA. (M <sup>2</sup> ) |
|-----------------|-------------------------|
| F 01            | 242                     |
| F 02            | 198                     |
| F 03            | 204                     |
| F 04            | 232                     |
| F 05            | 169                     |
|                 |                         |
| OUTDOOR         | AREA. (M <sup>2</sup> ) |
| OUTDOOR<br>F 01 | AREA. (M²)<br>106       |
|                 |                         |
| F 01            | 106                     |
| F 01<br>F 02    | 106<br>64               |