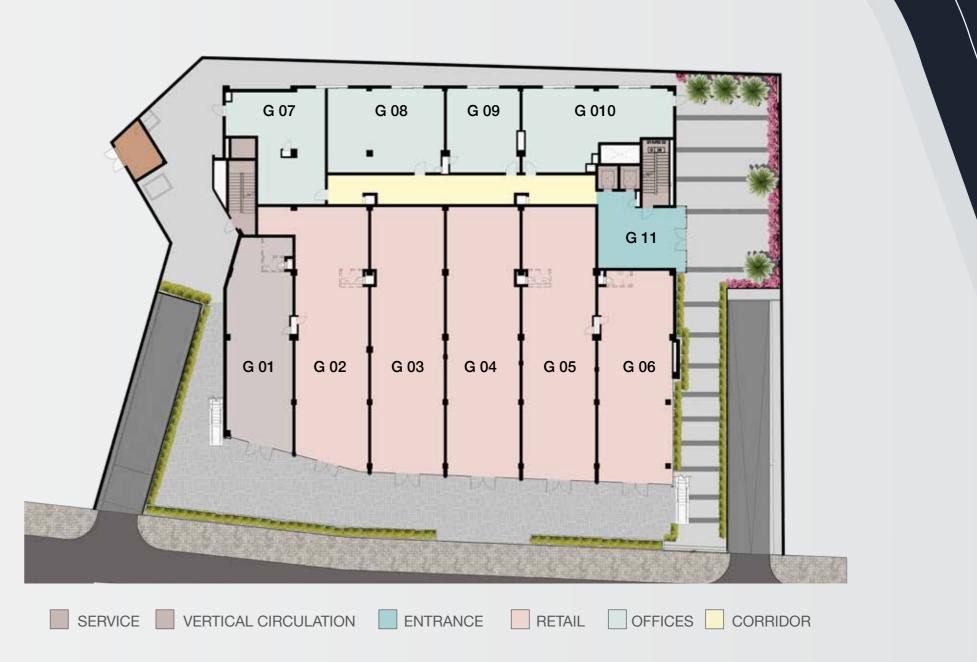

# PARKING LEVEL

| PHARMACY       | AREA. (M <sup>2</sup> ) |
|----------------|-------------------------|
| G 01           | 165                     |
| RETAIL         | AREA. (M <sup>2</sup> ) |
| G 02           | 228                     |
| G 03           | 223                     |
| G 04           | 226                     |
| G 05           | 229                     |
| G 06           | 185                     |
| OFFICE         | AREA. (M <sup>2</sup> ) |
| G 07           | 119                     |
| G 08           | 126                     |
| G 09           | 80                      |
| G 10           | 134                     |
| ENTRANCE LOBBY |                         |
| G 11           |                         |

# GROUND FLOOR PLAN

| F & B           | AREA. (M <sup>2</sup> ) |
|-----------------|-------------------------|
| F 01            | 242                     |
| F 02            | 198                     |
| F 03            | 204                     |
| F 04            | 232                     |
| F 05            | 169                     |
|                 |                         |
| OUTDOOR         | AREA. (M <sup>2</sup> ) |
| OUTDOOR<br>F 01 | AREA. (M²)<br>106       |
|                 |                         |
| F 01            | 106                     |
| F 01<br>F 02    | 106<br>64               |