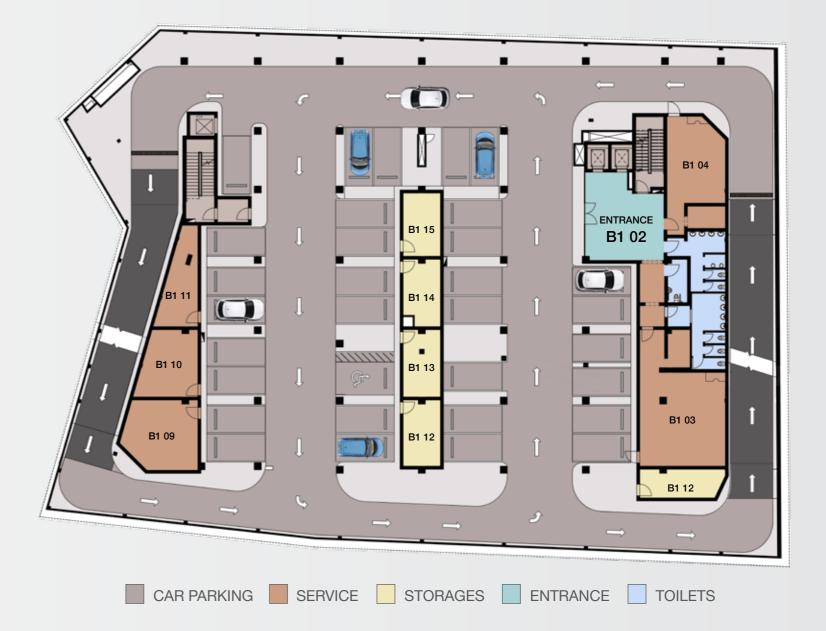

ronment for every business using our Flexi-finish solution; a newly introduced and innovative finishing scheme, that offers an almostfinished unit. Allowing businesses to get their operations up and running in no time.



# **V90 FACILITIES**

Restaurant

Pharmacy

Restaurant

The Real Property of the second

Retail



- Security
- 2 Elevators
- 2 Escalators
- Public Toilets
- Prayer Room
- Service Elevator
- Staff Lockers
- F&B Service Corridor
- Storage Area
- Common Meeting Rooms





# AN INSIDE LOOK ON

BUSINESS MEETS LUXURY

T





# The full area of 6,890 m<sup>2</sup> is a mix-use building divided into:

- Two basements level for parking slots
- Street level for Retail
- F&B with outdoor areas
- Two typical floors for offices and admin use



# **B 1** Floor plan

# PARKING LEVEL





# **B 2** Floor plan

# PARKING LEVEL





| PHARMACY       | AREA. (M <sup>2</sup> ) |
|----------------|-------------------------|
| G 01           | 165                     |
| RETAIL         | AREA. (M <sup>2</sup> ) |
| G 02           | 228                     |
| G 03           | 223                     |
| G 04           | 226                     |
| G 05           | 229                     |
| G 06           | 185                     |
| OFFICE         | AREA. (M <sup>2</sup> ) |
| G 07           | 119                     |
| G 08           | 126                     |
| G 09           | 80                      |
| G 10           | 134                     |
| ENTRANCE LOBBY |                         |
| G 11           |                         |

# GROUND FLOOR PLAN





| F & B