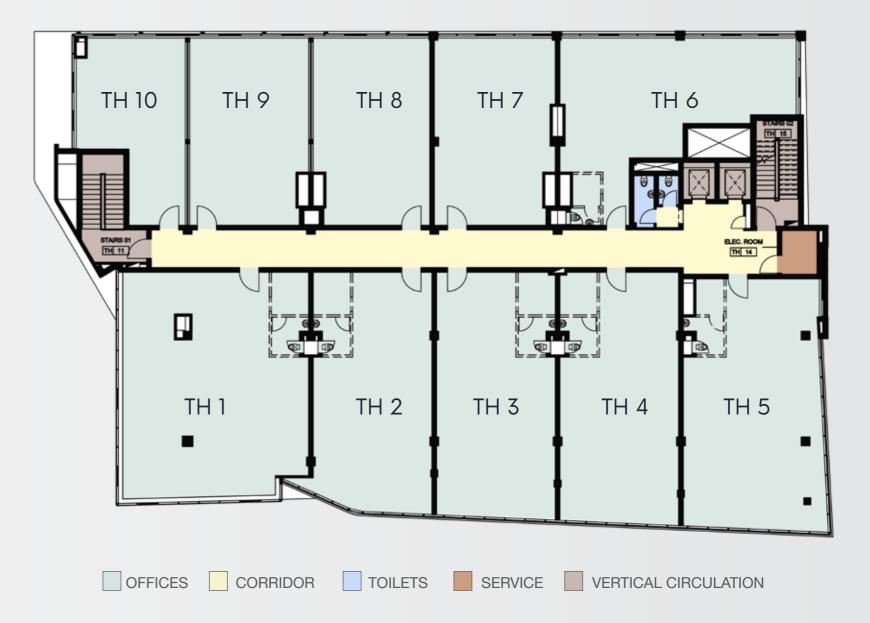

### SECOND FLOOR PLAN

| OFFICE | AREA. (M <sup>2</sup> ) |
|--------|-------------------------|
| TH 01  | 201                     |
| TH 02  | 136                     |
| TH 03  | 140                     |
| TH 04  | 143                     |
| TH 05  | 169                     |
| TH 06  | 142                     |
| TH 07  | 108                     |
| TH 08  | 102                     |
| TH 09  | 105                     |
| TH 10  | 80                      |
|        |                         |

# THIRD FLOOR PLAN