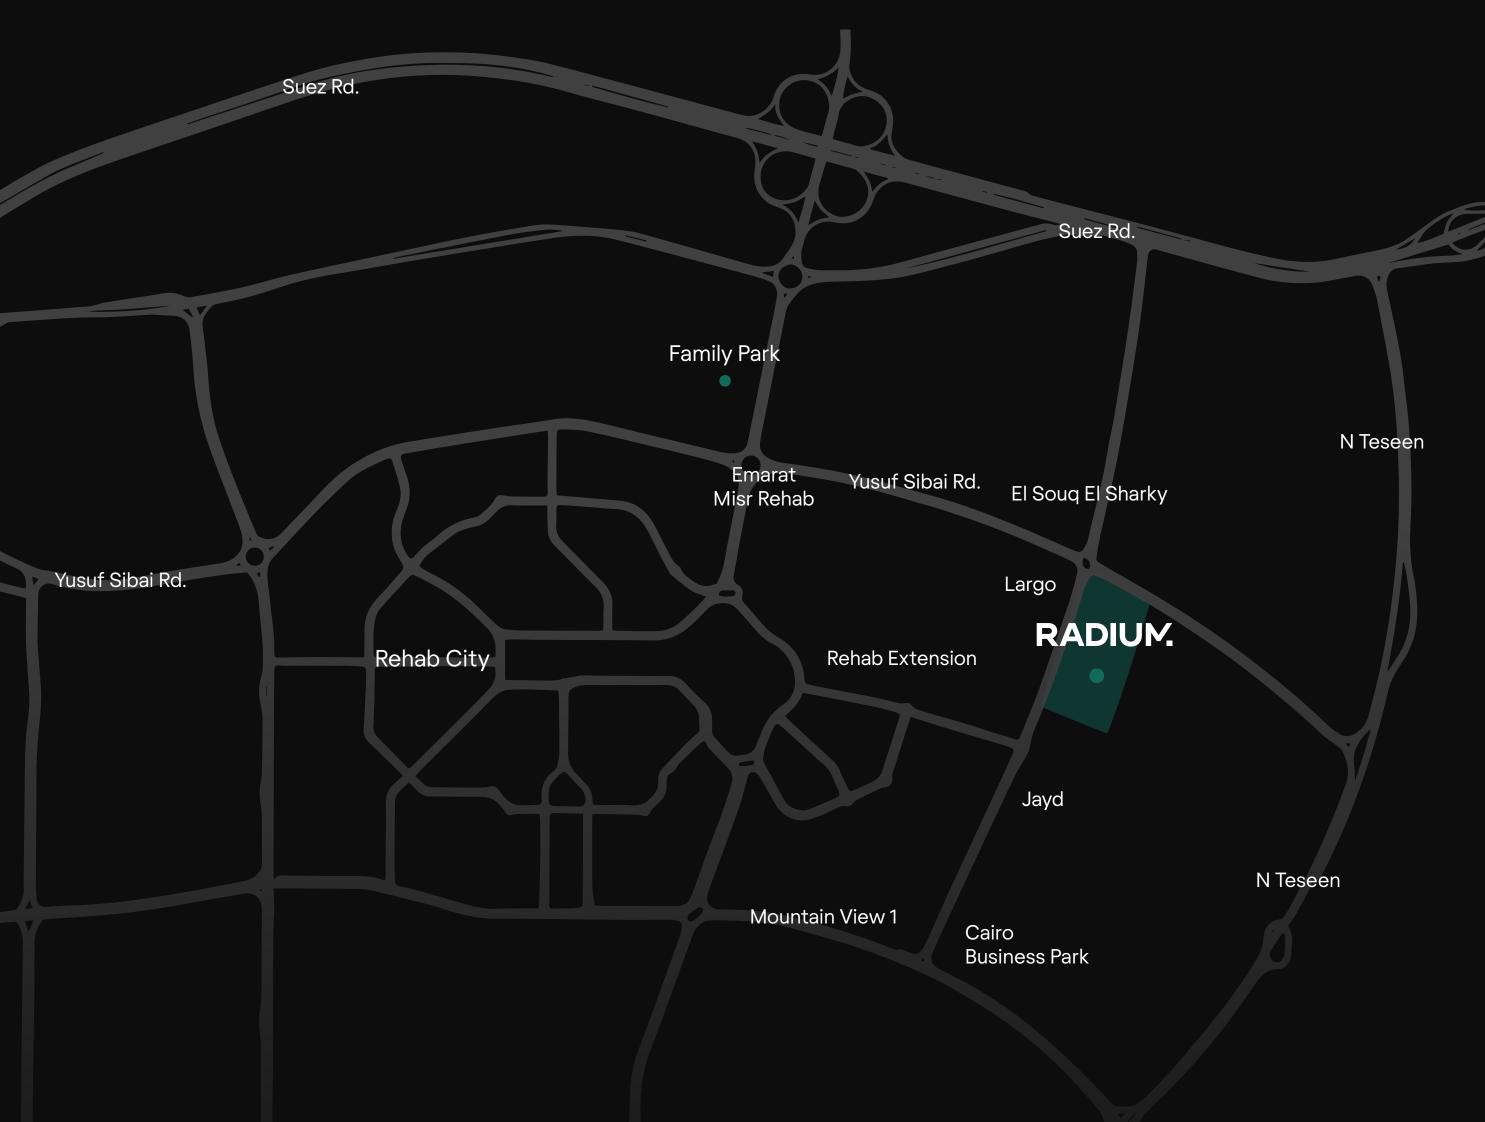

## Location & Connectivity.

# Radium's is located in front of El Rehab City's gate 23 making it within the reach of all East Cairo's residents.

In Front of El Rehab City

10 Min Away from Madinaty

10 Min Away from 90<sup>th</sup> Street

10 Min Away from The AUC

15 Min Away from Cairo Airport

20 Min Away from The New Administrative Capital (NAC)

20 Min Away from Heliopolis

20 Min Away from Nasr City