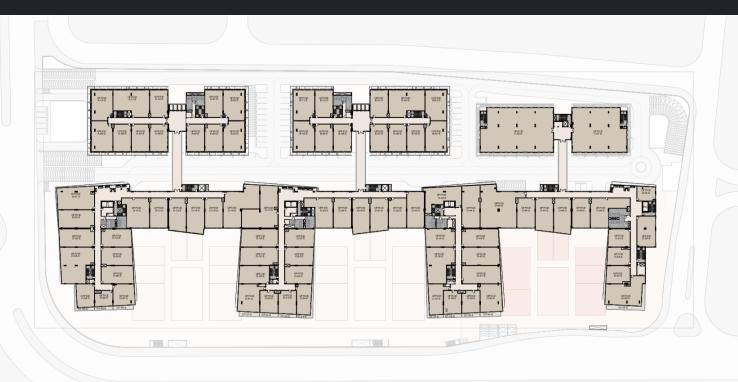

in 2020, where they'll get the sense of coziness and they will live in a state of modern class in The Crown 2023







For the outstanding accomplishments in Egypt's world of economy, Palm Hills Developments introduces Golf Central—the place for capital business people, the ones who grab opportunities, seal deals and run Egypt's economy.



SITUATED

Golf Center is built in such a focal location—the heart of sterling Palm Hills Developments, where key major elite business minds come together.



EVERYTHING ALL AROUND





Decide your business idea, and Golf Central has tailor-made offices for you. No matter the business size, select the space that caters to your every need.

# **RENDERS**

### Ground Floor



Reta

il

Banks

Pharm

F&E



#### Frist Floor













### Second Floor