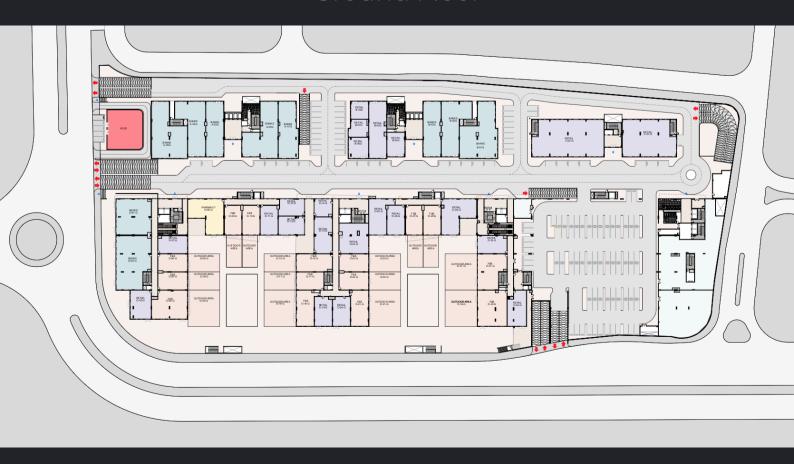

0

Will be moving to Palm Hills development by 2023, Woodville and Golf Extension in 2020, where they'll get the sense of coziness and they will live in a state of modern class in The Crown 2023







For the outstanding accomplishments in Egypt's world of economy, Palm Hills Developments introduces Golf Central—the place for capital business people, the ones who grab opportunities, seal deals and run Egypt's economy.



SITUATED

Golf Center is built in such a focal location—the heart of sterling Palm Hills Developments, where key major elite business minds come together.



EVERYTHING ALL AROUND





Decide your business idea, and Golf Central has tailor-made offices for you. No matter the business size, select the space that caters to your every need.

# **RENDERS**

### Ground Floor



Reta

il

Banks

Pharm

F&E



#### Frist Floor













### Second Floor