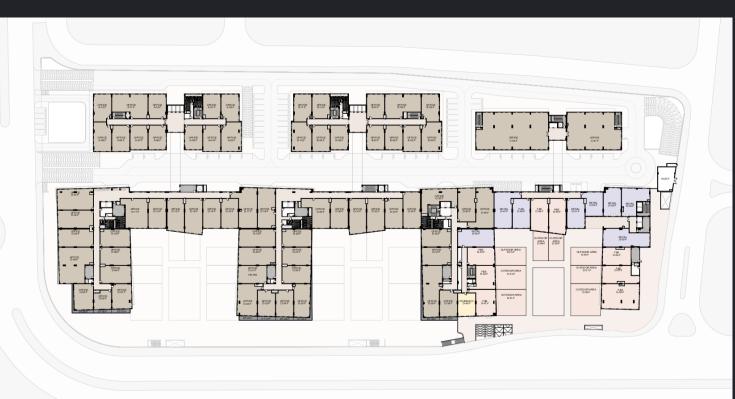

, Woodville and Golf Extension in 2020, where they'll get the sense of coziness and they will live in a state of modern class in The Crown 2023







For the outstanding accomplishments in Egypt's world of economy, Palm Hills Developments introduces Golf Central—the place for capital business people, the ones who grab opportunities, seal deals and run Egypt's economy.



SITUATED

Golf Center is built in such a focal location—the heart of sterling Palm Hills Developments, where key major elite business minds come together.



EVERYTHING ALL AROUND





Decide your business idea, and Golf Central has tailor-made offices for you. No matter the business size, select the space that caters to your every need.

# **RENDERS**

### Ground Floor



Reta

il

Banks

Pharm

F&E



#### Frist Floor













### Second Floor