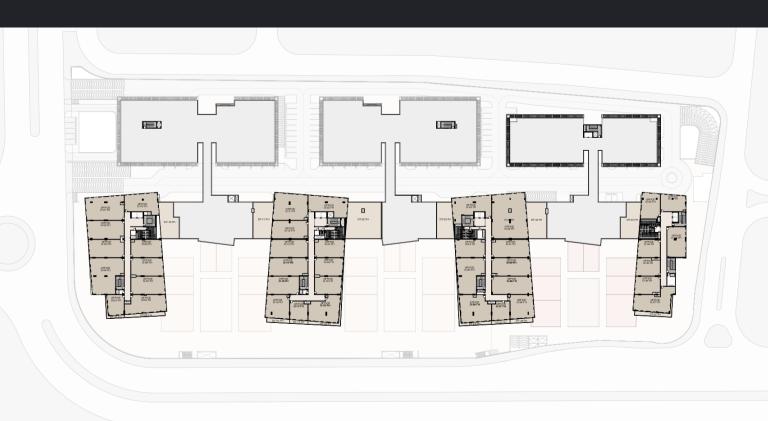

2020, where they'll get the sense of coziness and they will live in a state of modern class in The Crown 2023







For the outstanding accomplishments in Egypt's world of economy, Palm Hills Developments introduces Golf Central—the place for capital business people, the ones who grab opportunities, seal deals and run Egypt's economy.



SITUATED

Golf Center is built in such a focal location—the heart of sterling Palm Hills Developments, where key major elite business minds come together.



EVERYTHING ALL AROUND





Decide your business idea, and Golf Central has tailor-made offices for you. No matter the business size, select the space that caters to your every need.

# **RENDERS**

### Ground Floor



Reta

il

Banks

Pharm

F&E



#### Frist Floor













### Second Floor