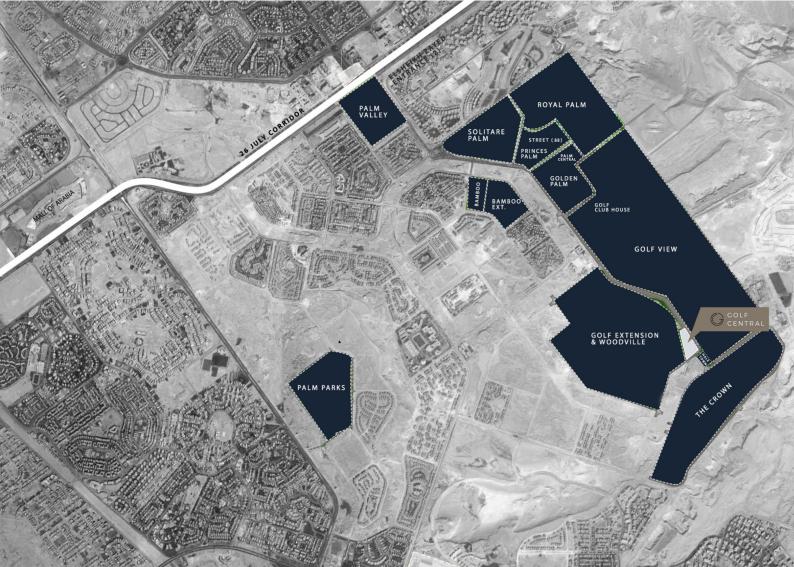

SITUATED

Golf Center is built in such a focal location—the heart of sterling Palm Hills Developments, where key major elite business minds come together.

EVERYTHING ALL AROUND

Decide your business idea, and Golf Central has tailor-made offices for you. No matter the business size, select the space that caters to your every need.