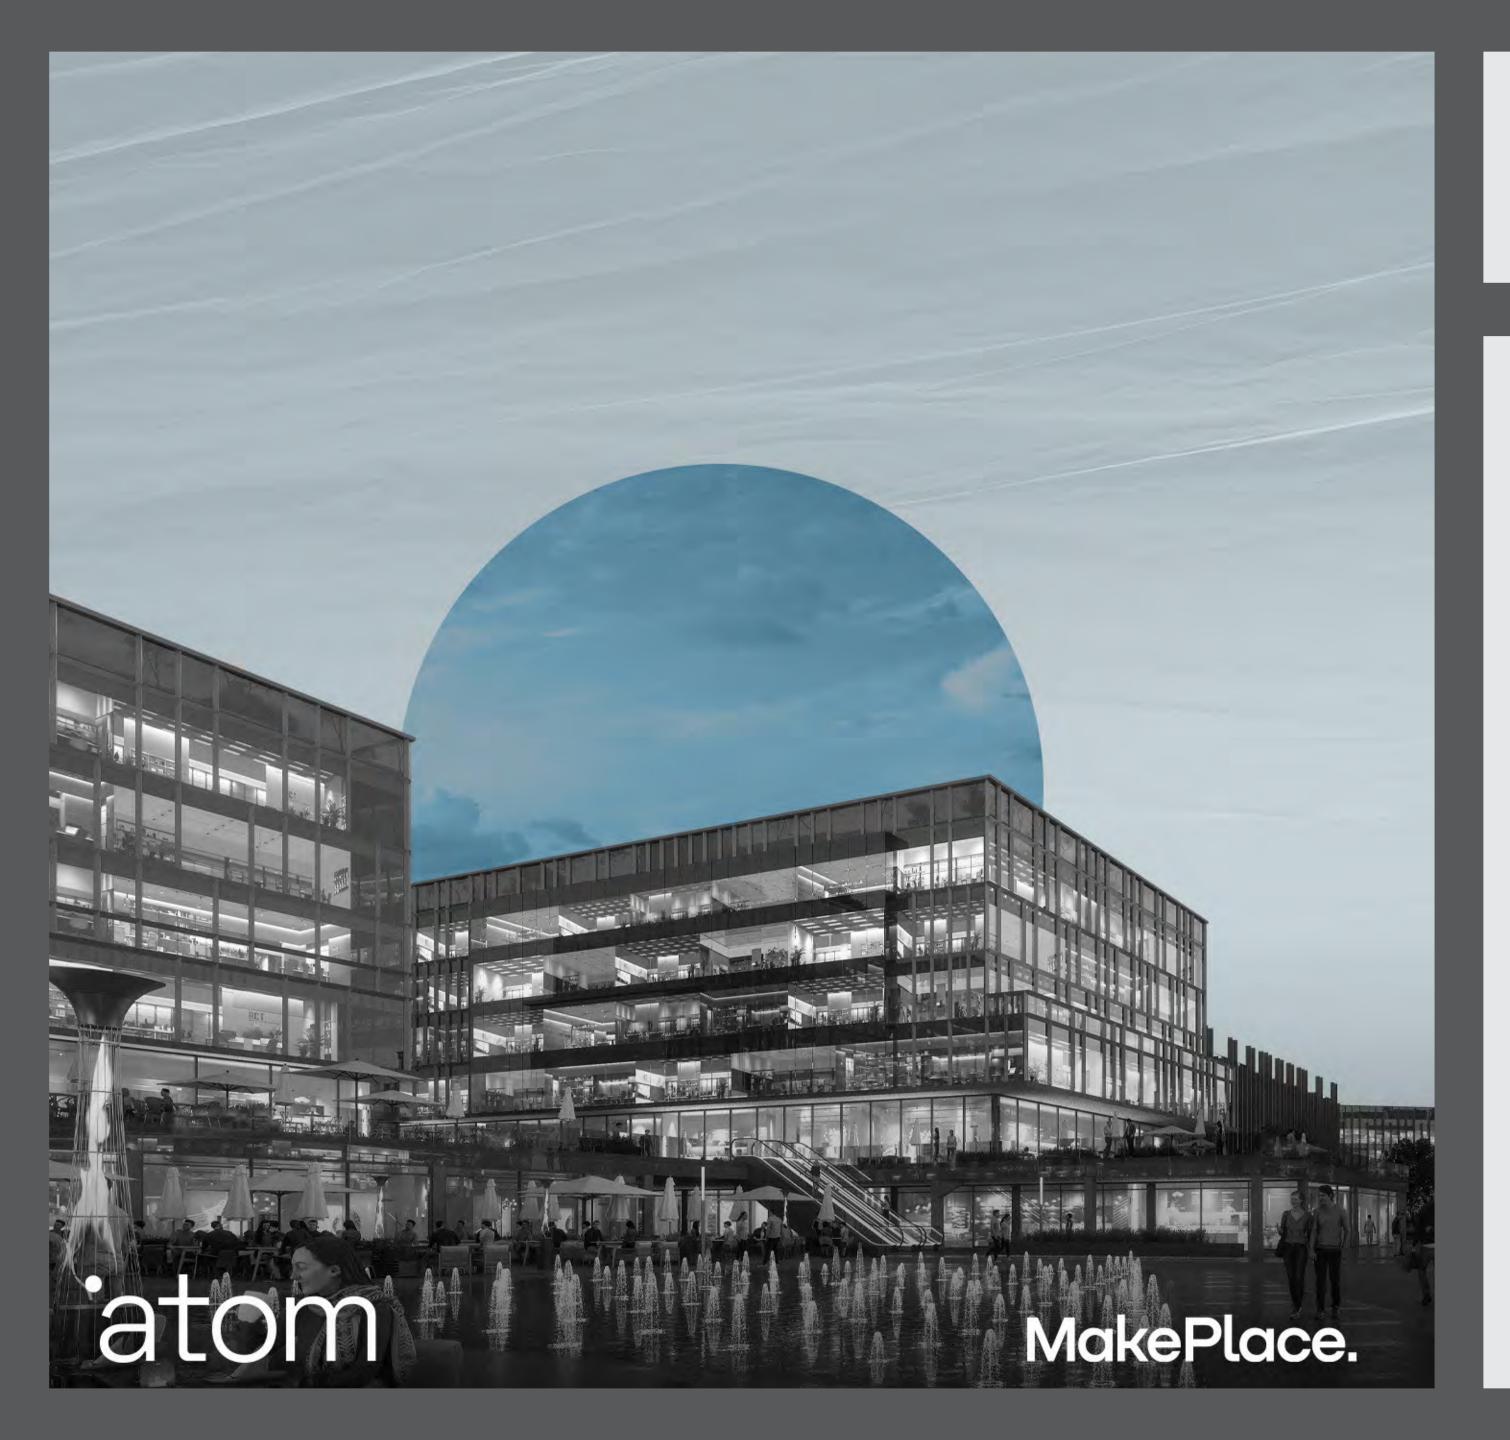

# atom

#### **About:**

Introducing a new era of mix-used distinction, thanks to a progressive vision that combines the best in commercial excellence, medical advancement & next-generation offices under one integrated roof.

#### Area:

66,000 SQM

#### **Number of Units:**

+100 Units

#### Location:

Overlooking the AUC, New Cairo