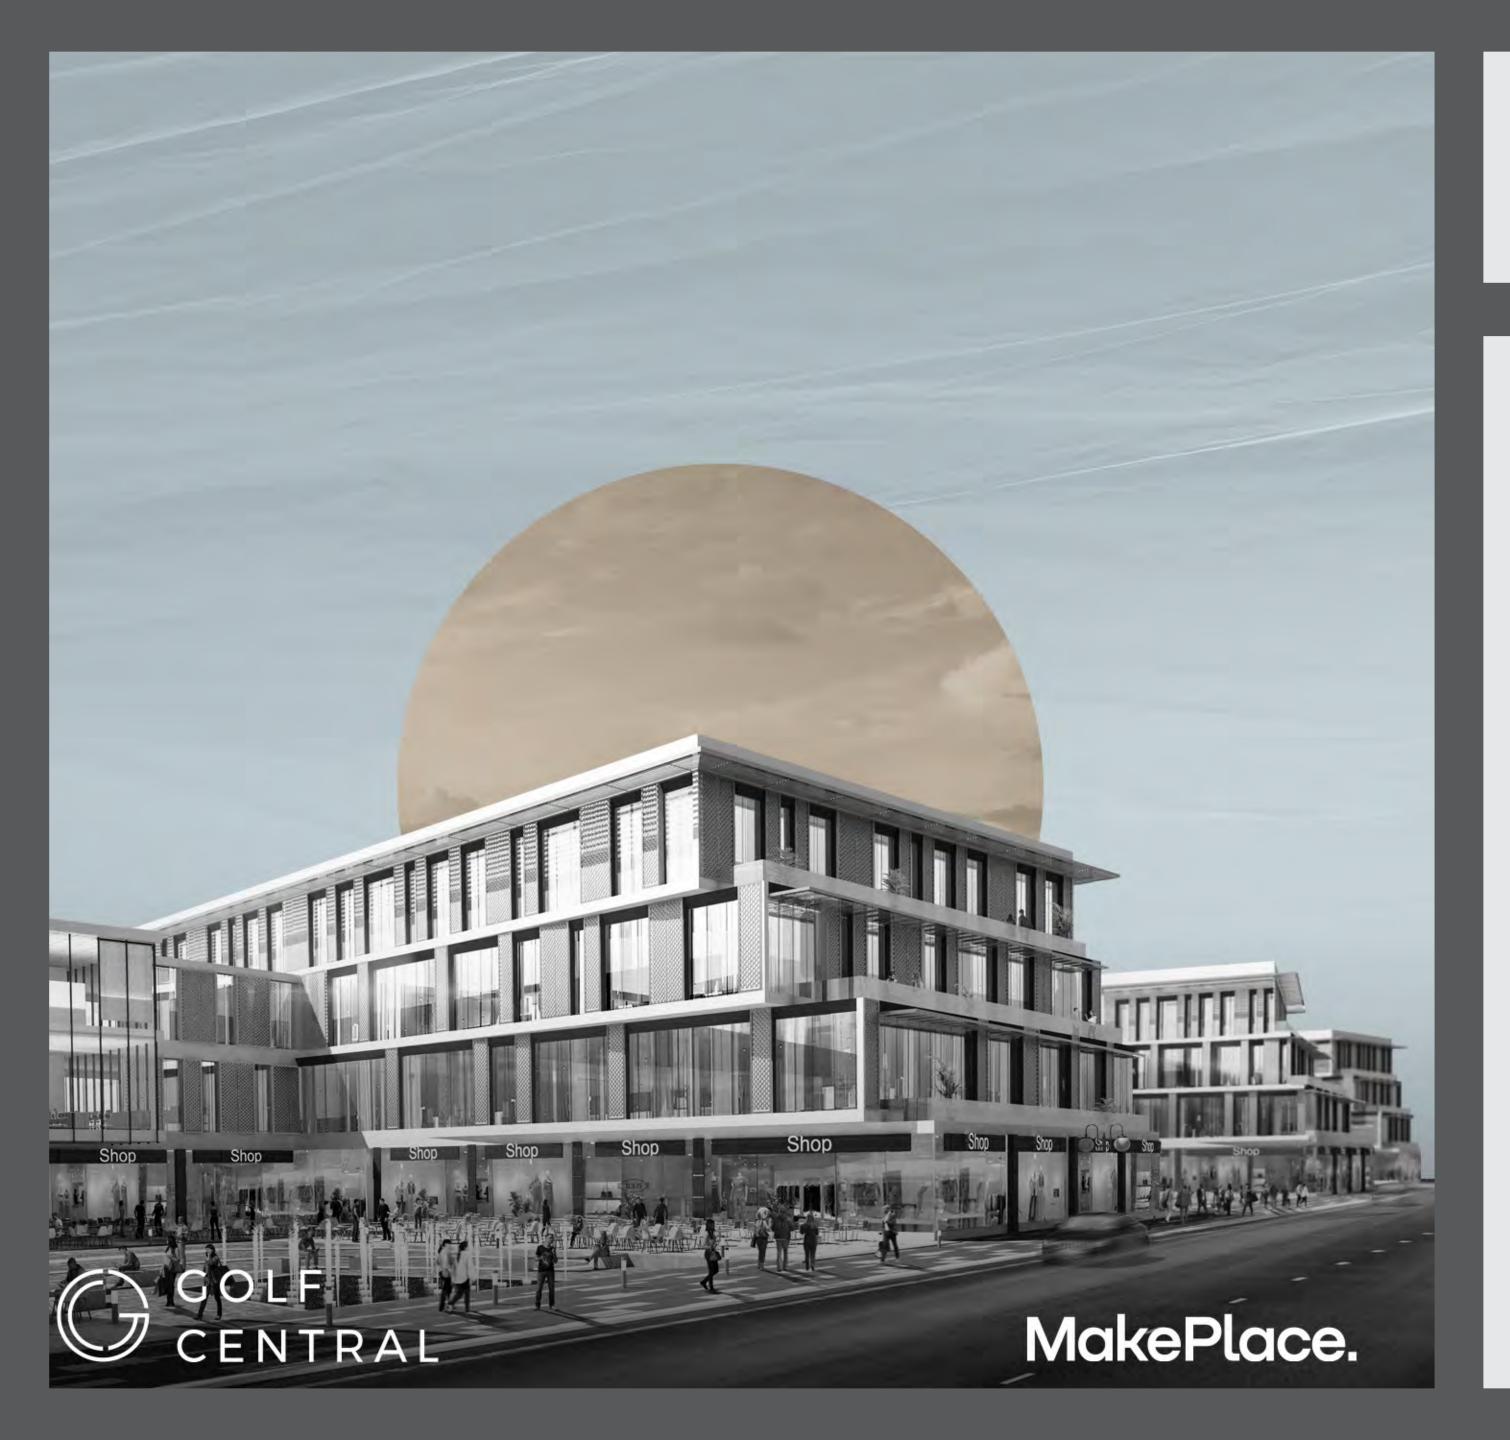

#### Location:

Sheikh Zayed

Decide your business idea, and Golf Central has tailor-made offices for you. No matter the business size, select the space that caters to your every need.

#### Area:

36,000 SQM

#### **Number of Units:**

+100 Units

#### Location:

Golf Views, Sheikh Zayed

V90 commercial complex is at the heart of New Cairo. A commercial extension to Katameya Hills compound, strategically placed in close proximity to New Cairo's business sector and Petrosport Stadium