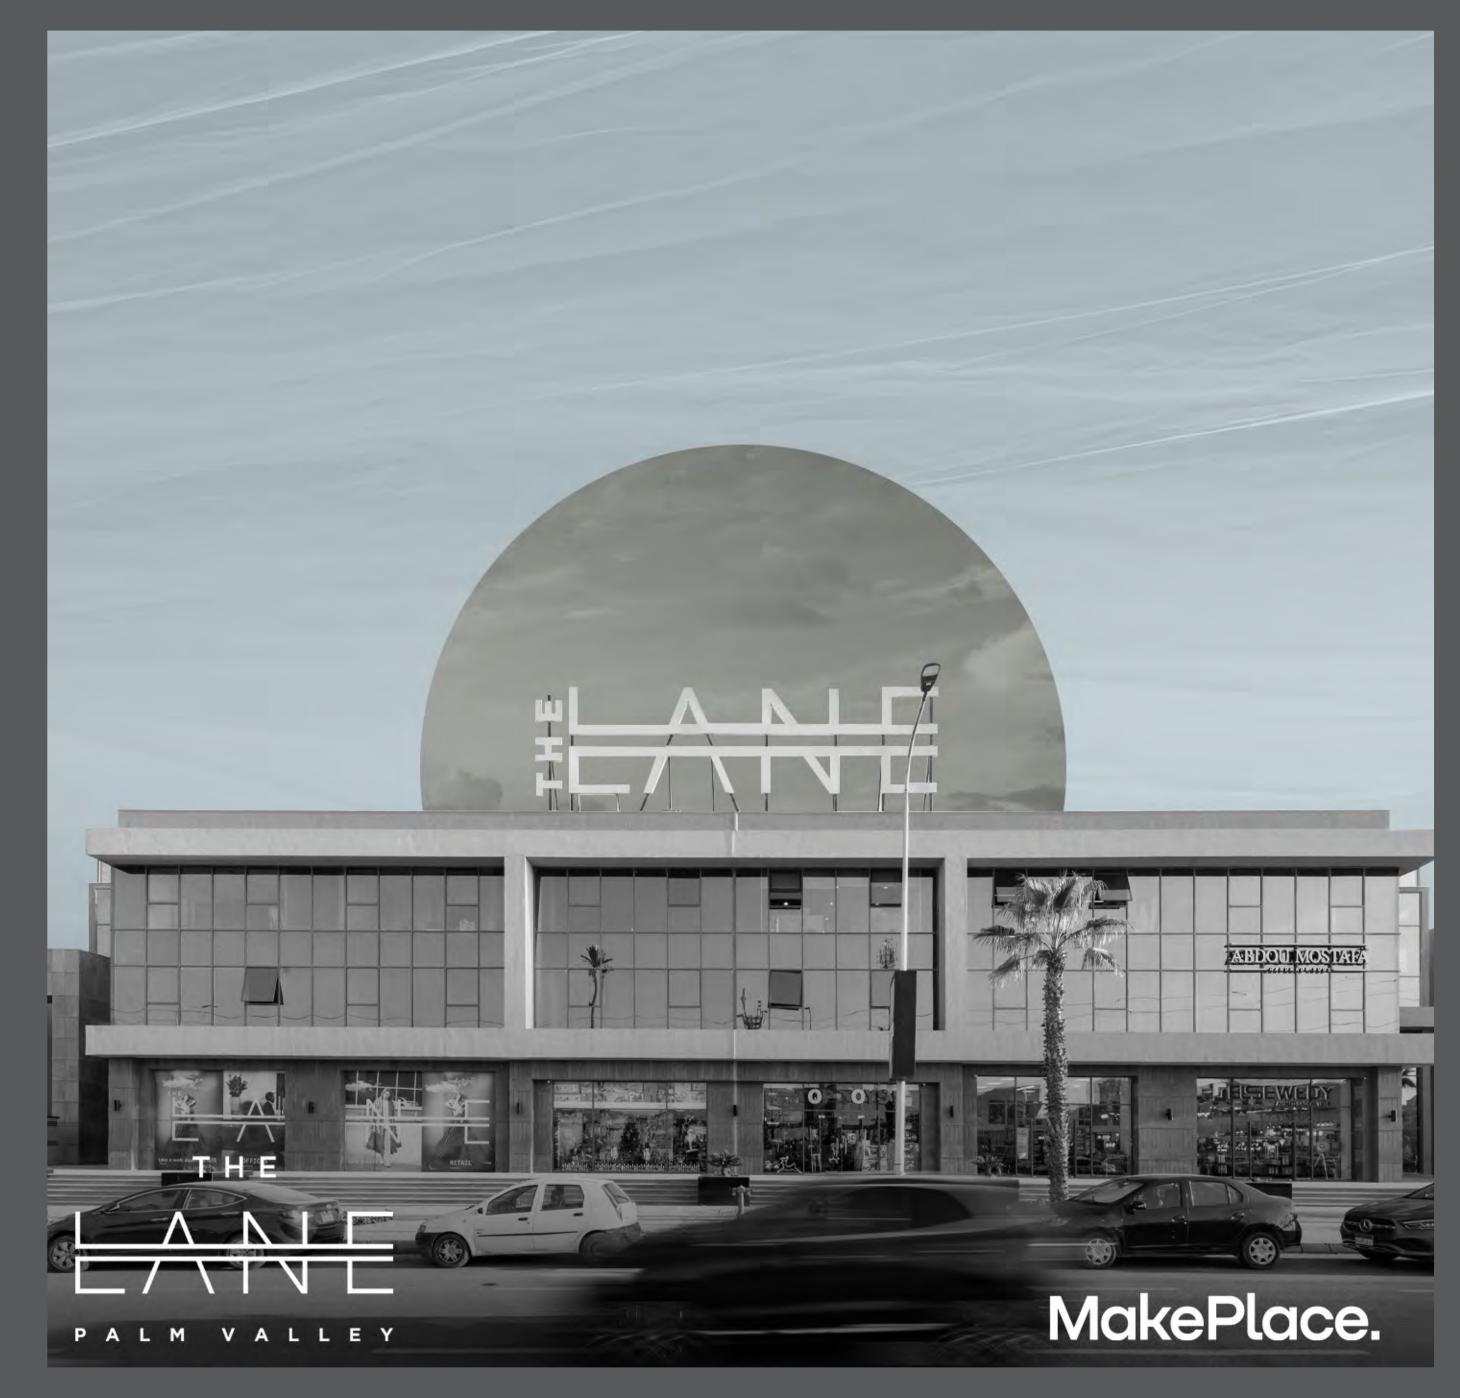

#### Location:

Village Gardens Katameya, New Cairo

The Lane enhances that lifestyle and brings a wide array of services and commercial venues right to the heart of the community. The Lane rests on a rectangular-shaped plot. The unique retail mix will offer the great experience

Area:

13,000 SQM

**Number of Units:** 

+50 Units

Location:

26 July Corridor, Sheikh Zayed