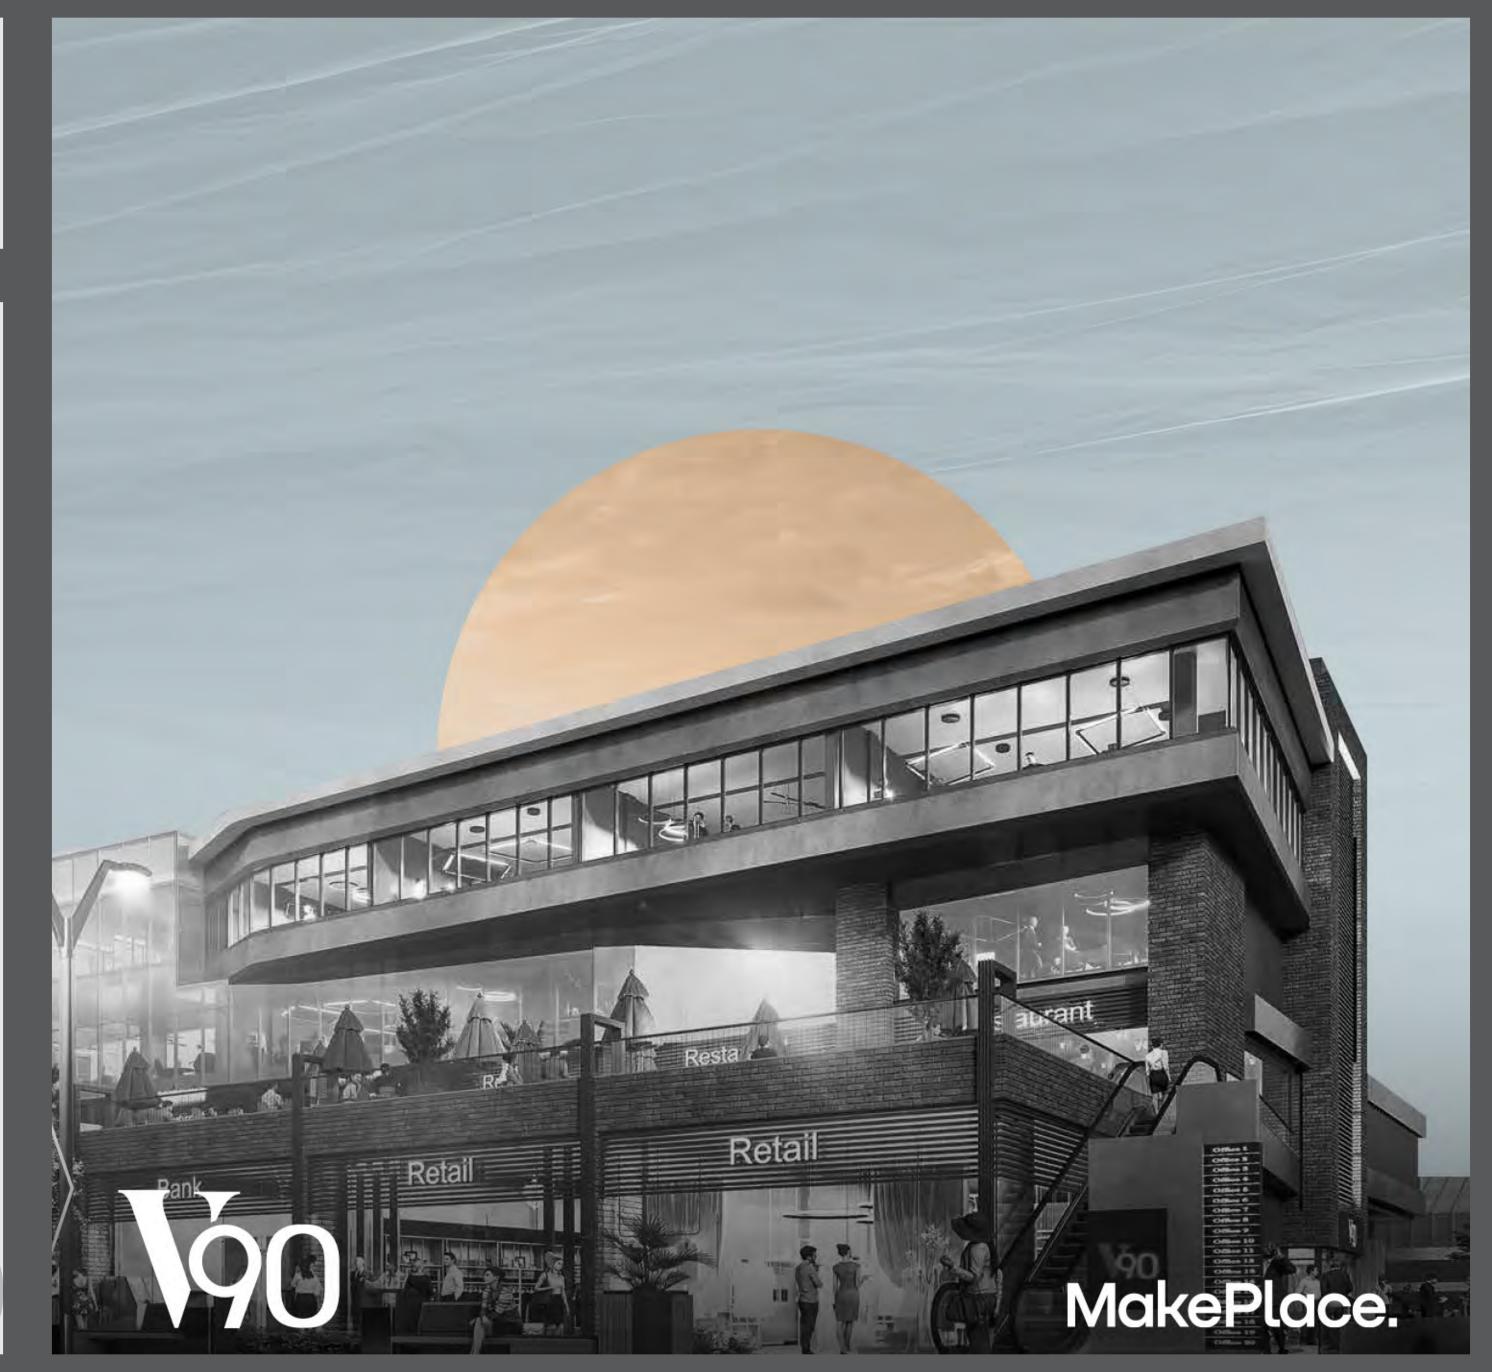

# O yards

#### **About:**

9 Yards Is A Visionary Blueprint Of Curated Boutique Business And Leisure Experiences Intertwined.

#### Area:

14,000 SQM

#### **Number of Units:**

+50 Units

#### Location:

Ring Road, New Cairo