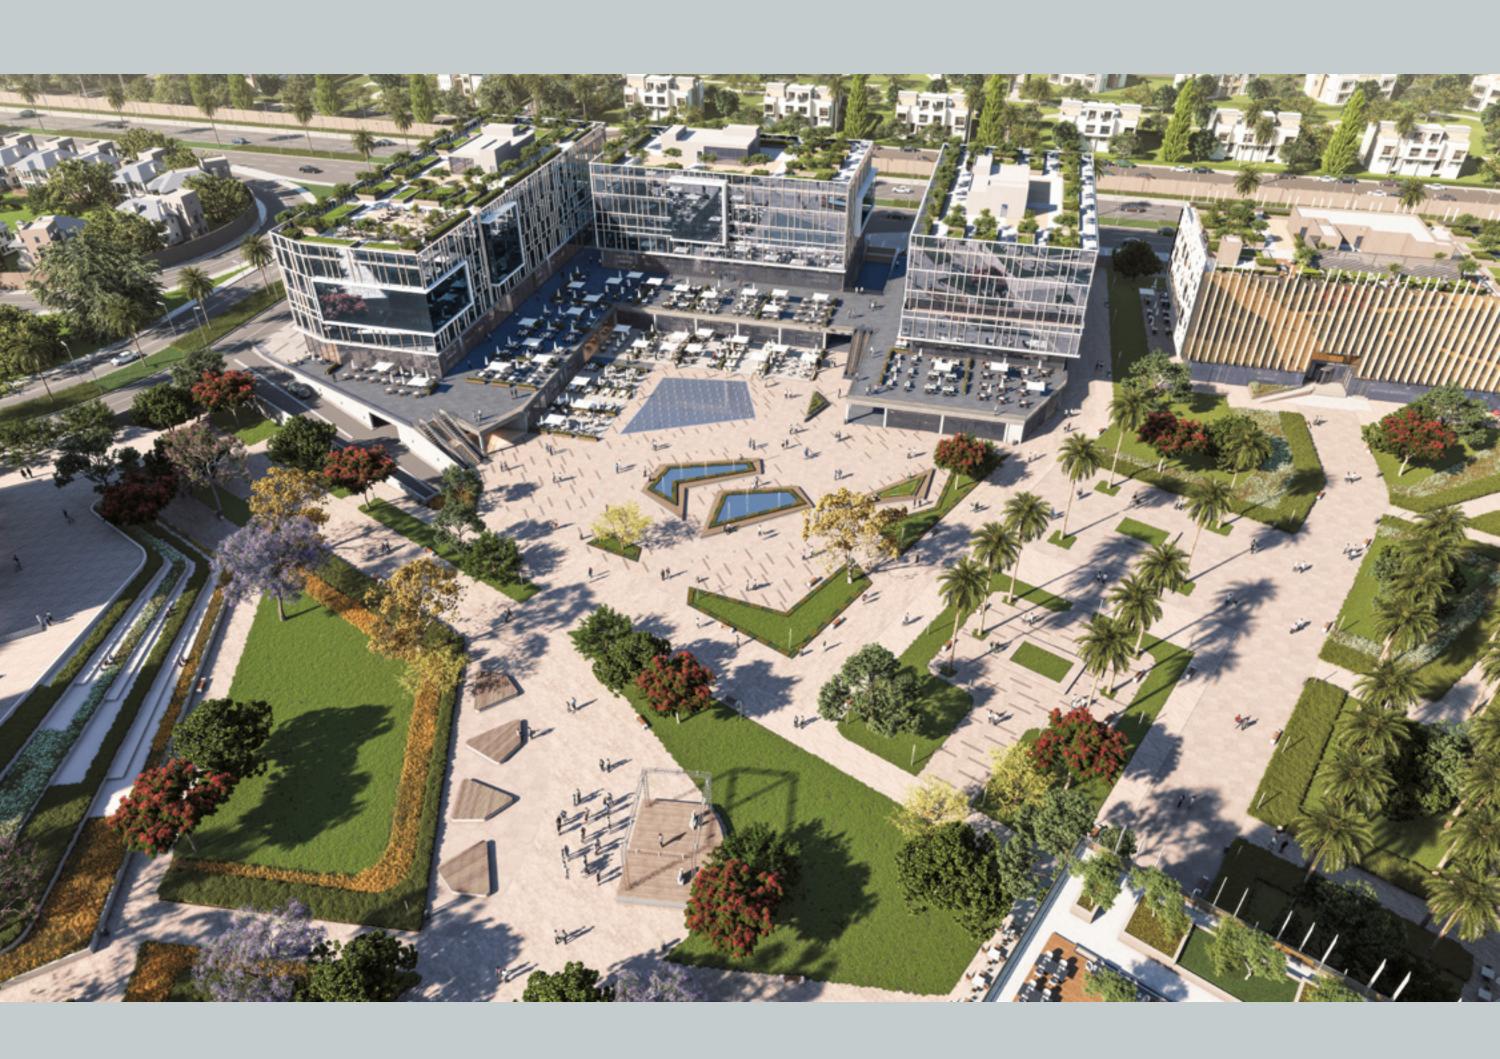

#### 'atom MasterPlan

- 1 The Business Lounge
- 2 Urban Business Lane
- 3 The Spiral Hub
- 4 Leisure Walk

- 5 The Spiral Park
- 6 Neighborhood 4

Serviced Apartments

7 Atom

Total BUA: 66,000 M<sup>2</sup>

Parking Capacity: 700 Cars

### 'atom MasterPlan

- 1 The Business Lounge
- 2 Urban Business Lane
- 3 The Spiral Hub
- 4 Leisure Walk

- 5 The Spiral Park
- 6 Neighborhood 4

Serviced Apartments

7 Atom

Total BUA: 66,000 M<sup>2</sup>

Parking Capacity: 700 Cars