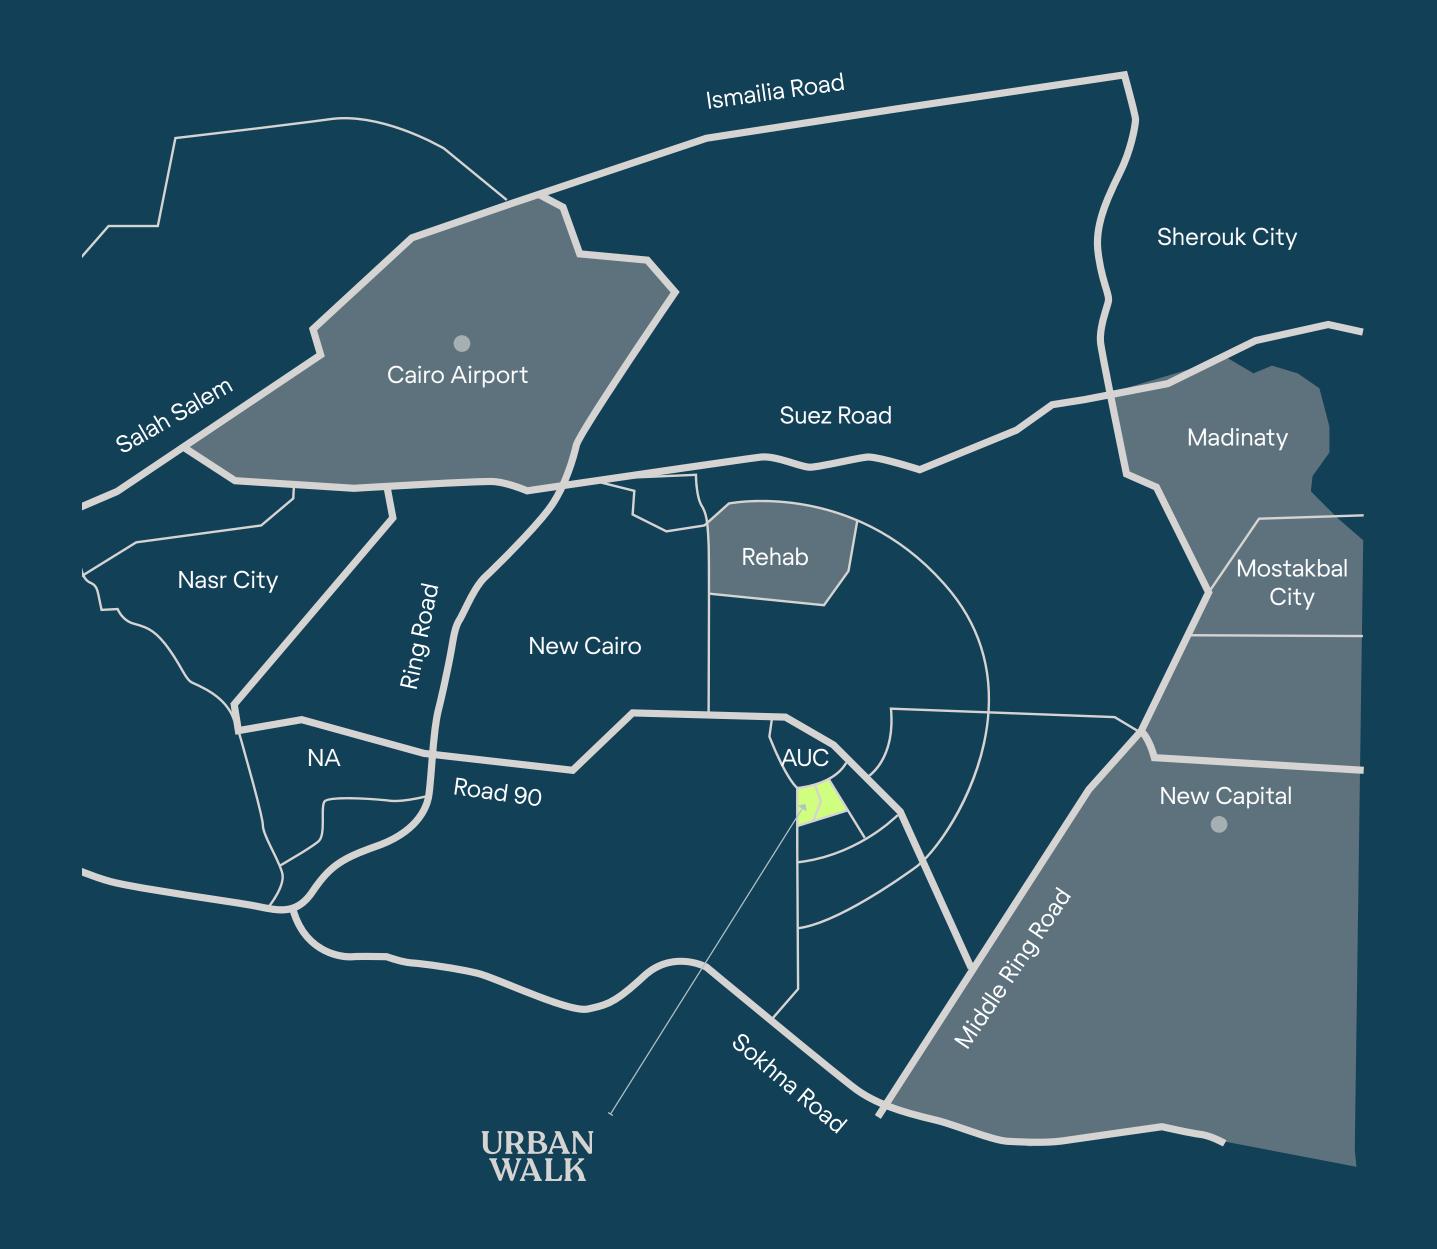

# Location & Connectivity.

02

## Cairo's Birdeye View

30min Away From Heliopolis

20min Away From New Capital

30min Away From Maadi

## Strategically located in the center of New Cairo

Located within a dynamic emerging community.

The only commercially zoned land that is not within a gated community.

Surrounded by up and running developments, from which it will benefit.

Highly accessible to students, neighboring residents, commuters & visitors.

Across the street from the American University in Cairo campus from the northern boundary.

Walking distance to the monorail station.

Adjacent to AZAD, an exclusive residential compound developed by TAMEER.

# Strategically located in the center of New Cairo

Located within a dynamic emerging community.

The only commercially zoned land that is not within a gated community.

Surrounded by up and running developments, from which it will benefit.