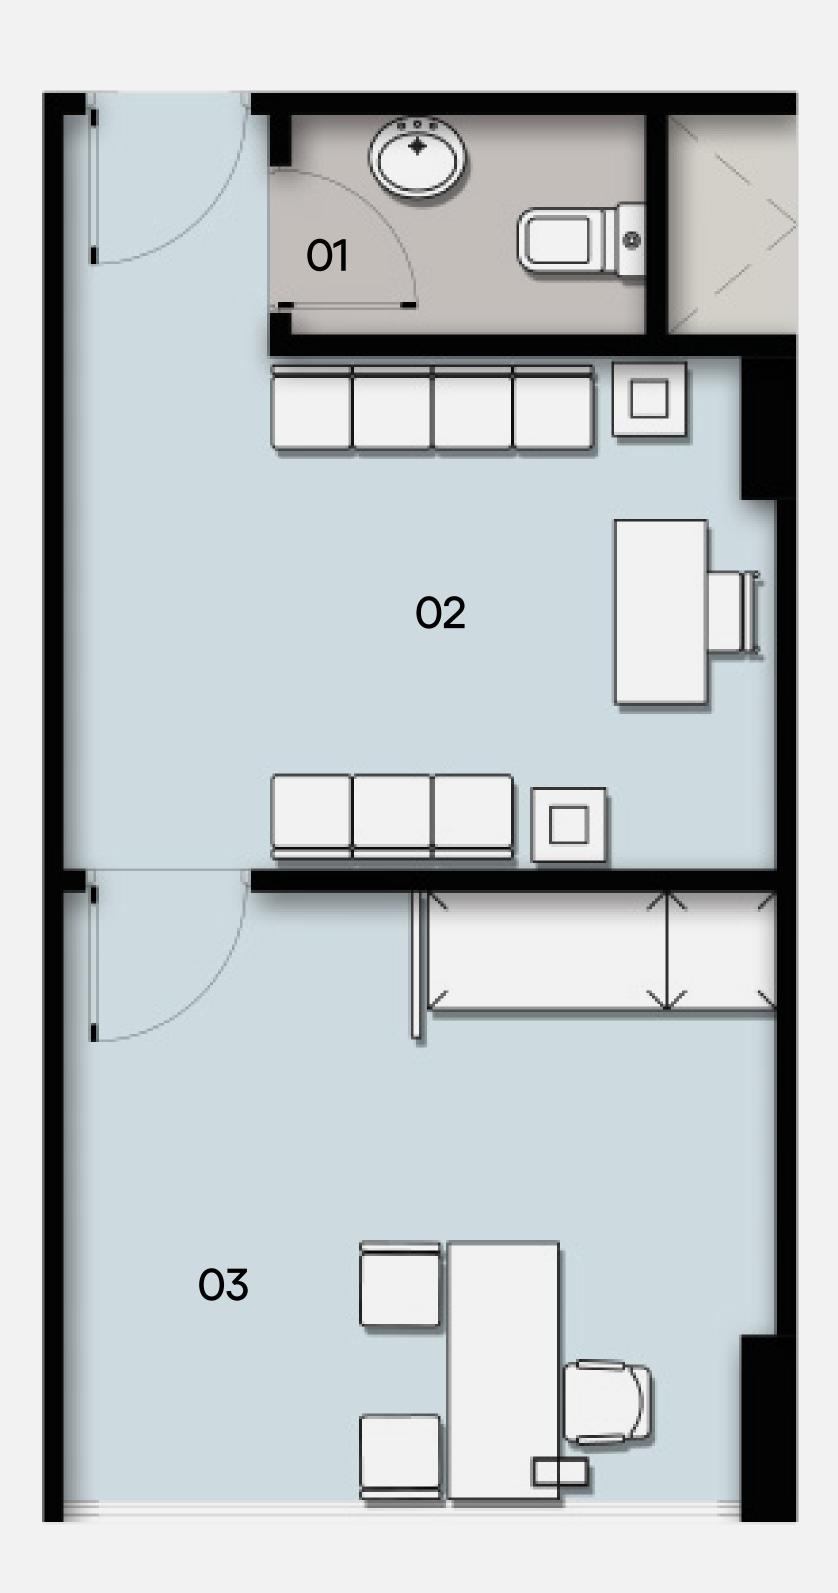

#### $45 \, \text{m}^2$

| No | Room                | Dimensions         |
|----|---------------------|--------------------|
| 1  | Toilet              | $2.10 \times 1.40$ |
| 2  | <b>Waiting Area</b> | $4.00 \times 2.80$ |
| 3  | Examroom            | $4.00 \times 3.50$ |