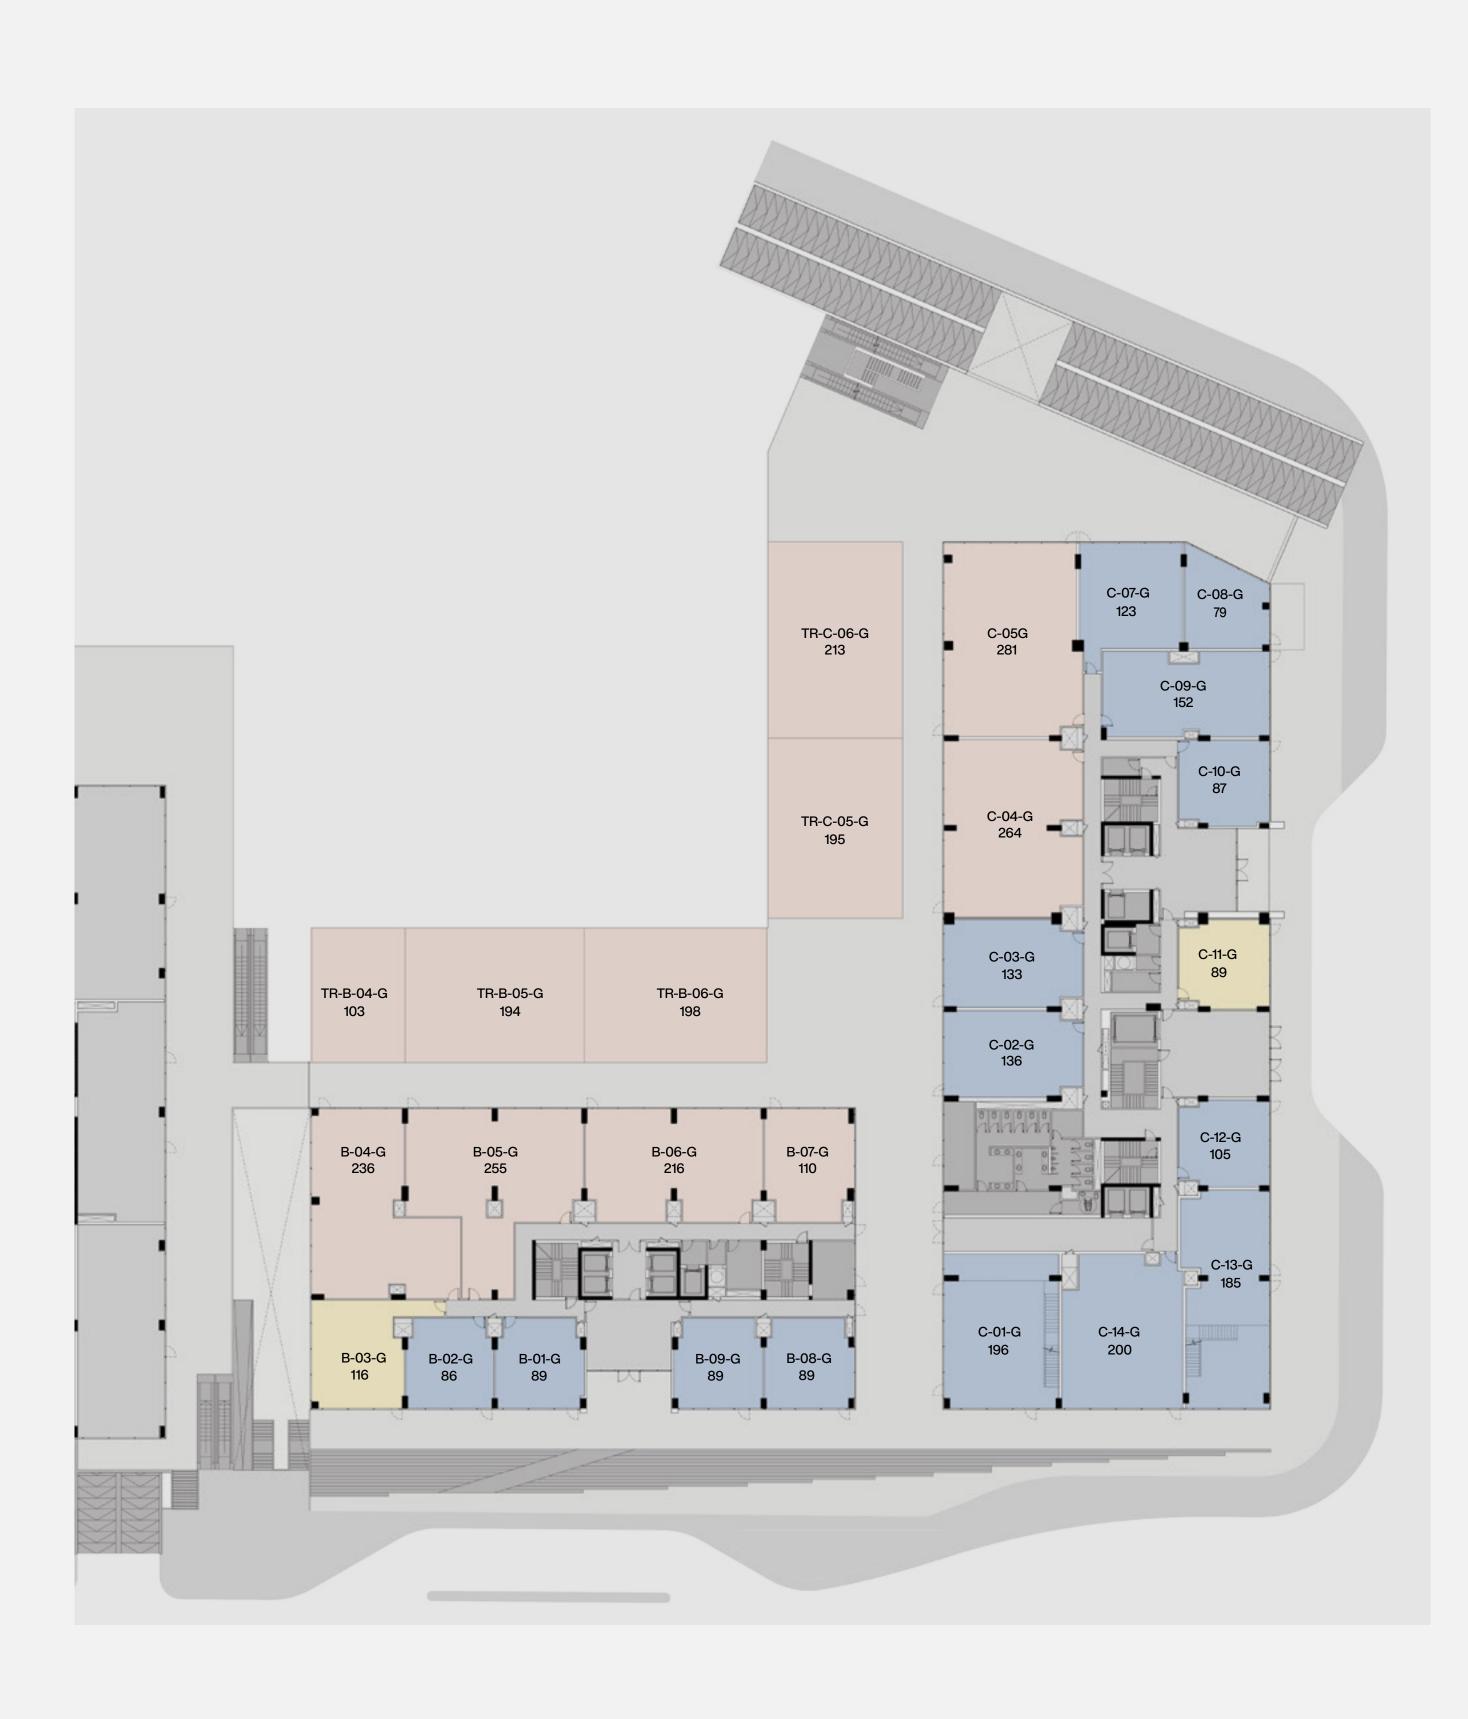

## MakePlace.

## atom



**Disclaimer.** All renderings and landscaping visuals, materials, and façades are for indicative purposes only and subject to change. MakePlace reserves the right to make non-fundamental changes to the design provided herein.

# The Experience.

# 03



The medical building accommodates two housing concepts under the same structural grid, optimizing privacy & comfort of both patients & visitors while powering them with necessary retail outlets, a supermarket, & F&B venues.















#### MakePlace.

## atom



**Disclaimer.** All renderings and landscaping visuals, materials, and façades are for indicative purposes only and subject to change. MakePlace reserves the right to make non-fundamental changes to the design provided herein.

## Floorplans.

04







#### First Floor

### atom



#### Second Floor



#### Third Floor

### atom



#### **Fourth Floor**





#### 68 m<sup>2</sup>

| No | Room         | Dimensions         |
|----|--------------|--------------------|
| 1  | Toilet       | 1.85 × 1.60        |
| 2  | Waiting Area | $4.00 \times 2.80$ |
| 3  | Examroom 1   | $3.20 \times 2.80$ |
| 4  | Examroom 2   | $4.25 \times 4.00$ |



#### $45 \, \text{m}^2$

| No | Room                | Dimensions         |
|----|---------------------|--------------------|
| 1  | Toilet              | $2.10 \times 1.40$ |
| 2  | <b>Waiting Area</b> | $4.00 \times 2.80$ |
| 3  | Examroom            | $4.00 \times 3.50$ |

# Facilities & Services.

# 05





# Double Height Entrances

Elevators
& Service
Elevators



Retail

Common
Toilets
& Services