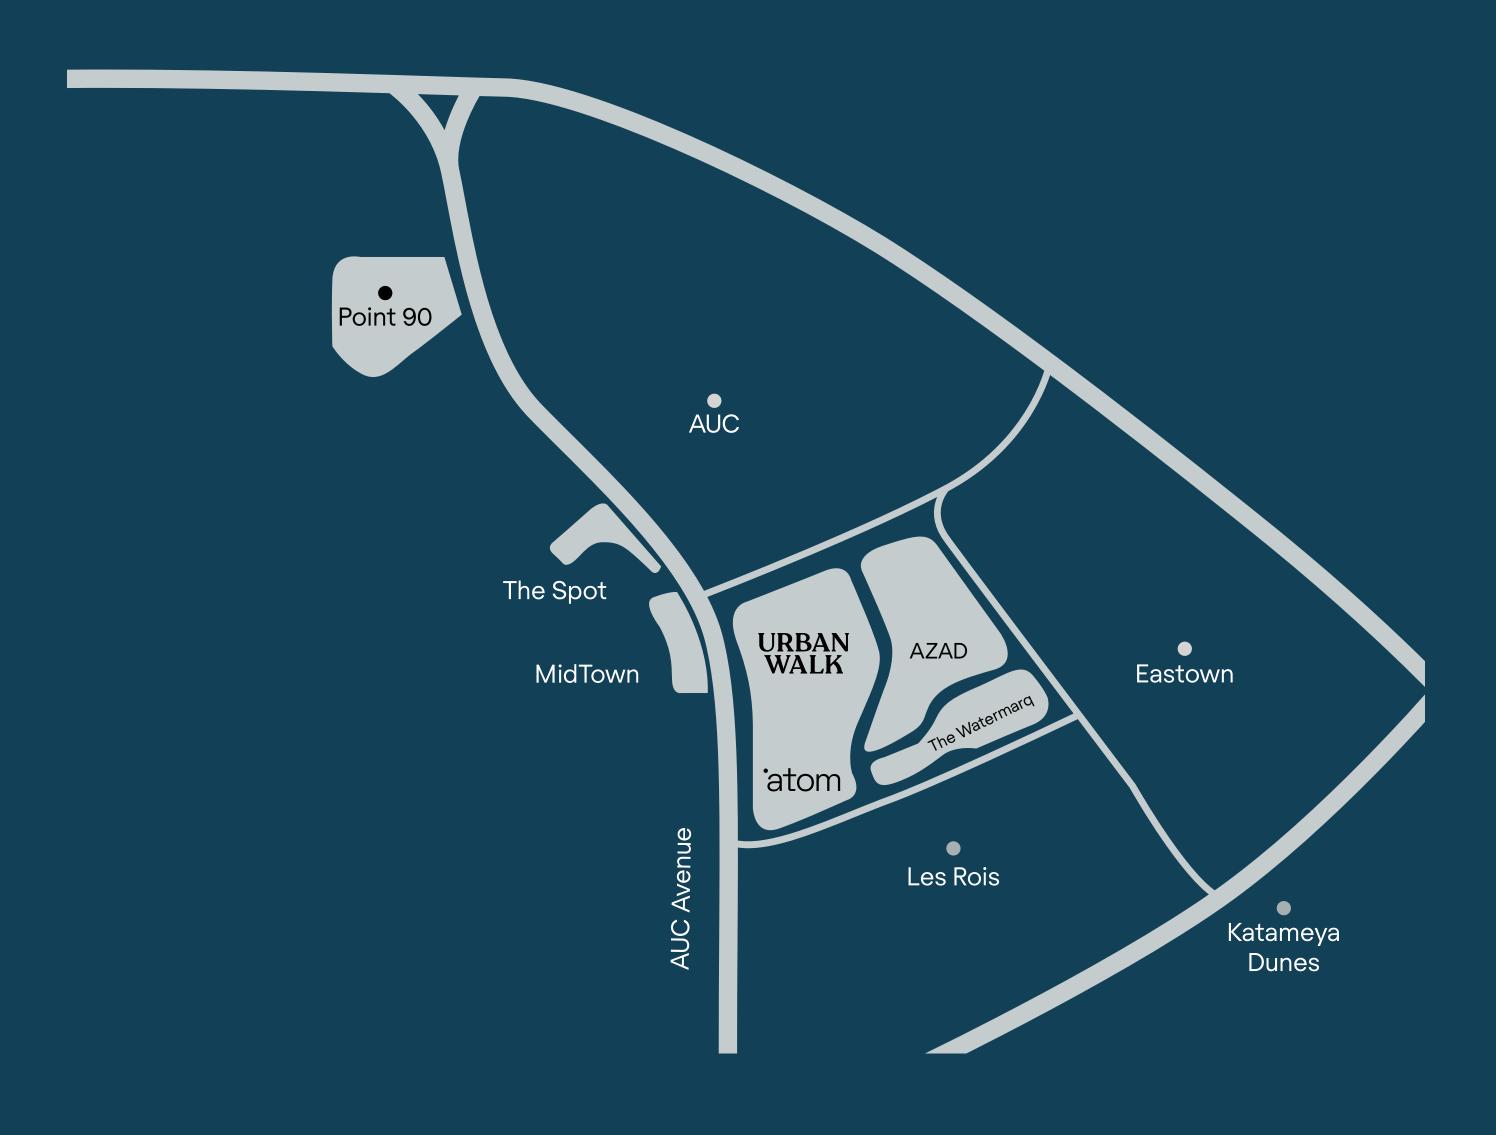

## Cairo's Birdeye View

30min Away From Heliopolis

20min Away From New Capital

30min Away From Maadi

## Strategically located in the center of New Cairo

Located within a dynamic emerging community.

The only commercially zoned land that is not within a gated community.

Surrounded by up and running developments, from which it will benefit.

Highly accessible to students, neighboring residents, commuters & visitors.

Across the street from the American University in Cairo campus from the northern boundary.

Walking distance to the monorail station.

Adjacent to AZAD, an exclusive residential compound developed by TAMEER.