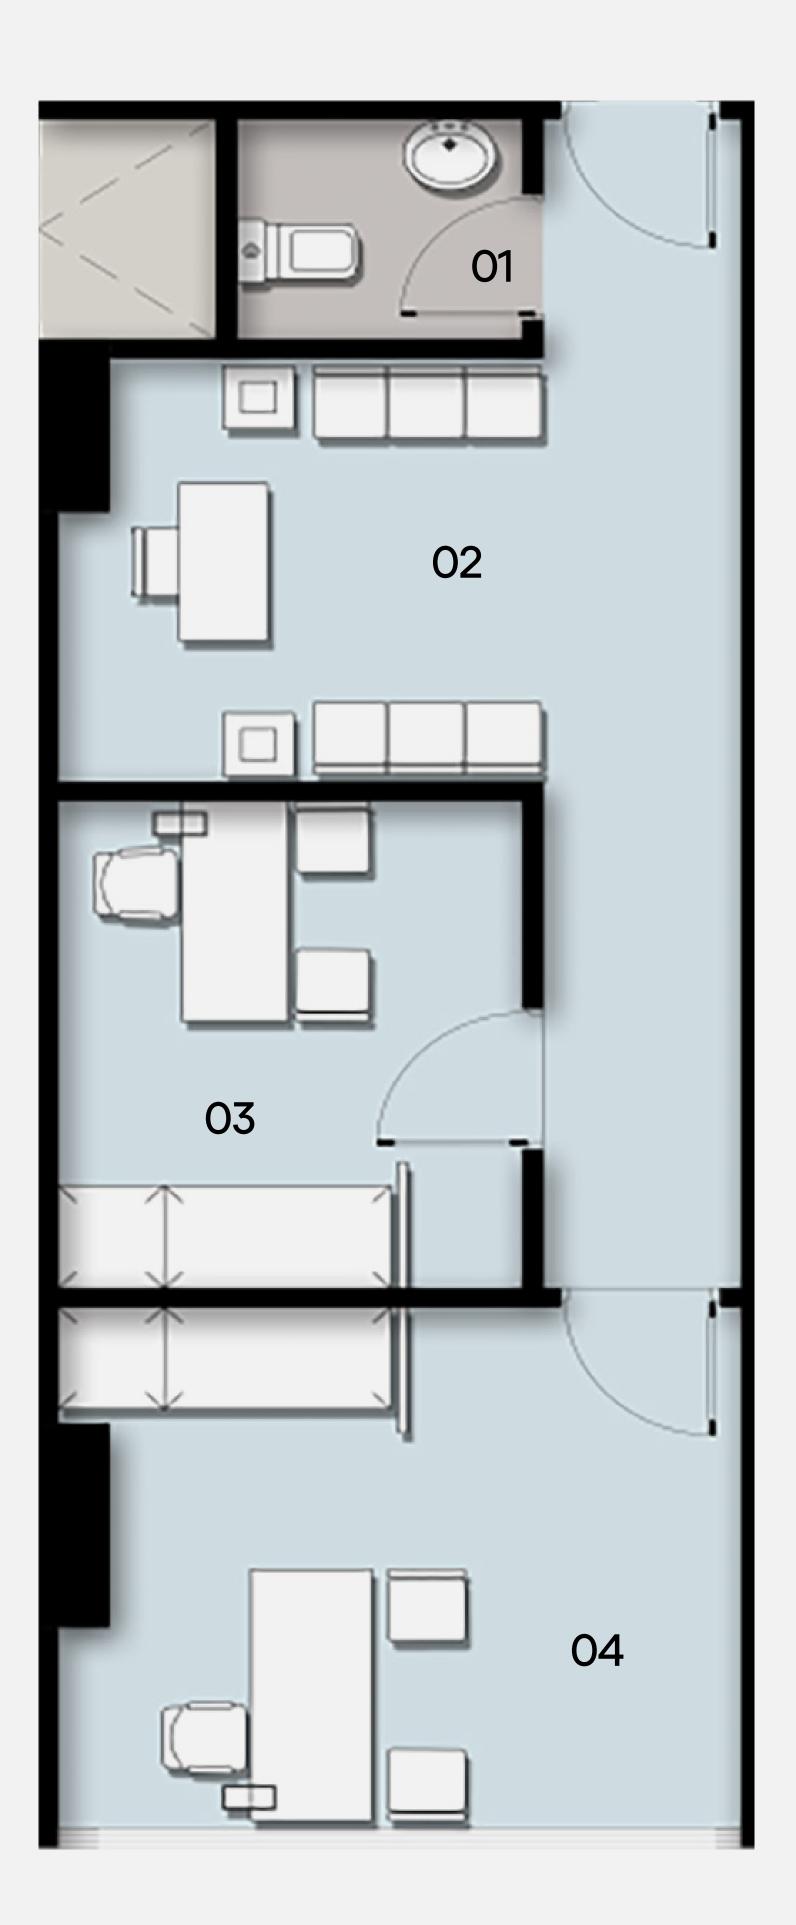

#### 68 m<sup>2</sup>

| No | Room         | Dimensions         |
|----|--------------|--------------------|
| 1  | Toilet       | 1.85 × 1.60        |
| 2  | Waiting Area | $4.00 \times 2.80$ |
| 3  | Examroom 1   | $3.20 \times 2.80$ |
| 4  | Examroom 2   | $4.25 \times 4.00$ |