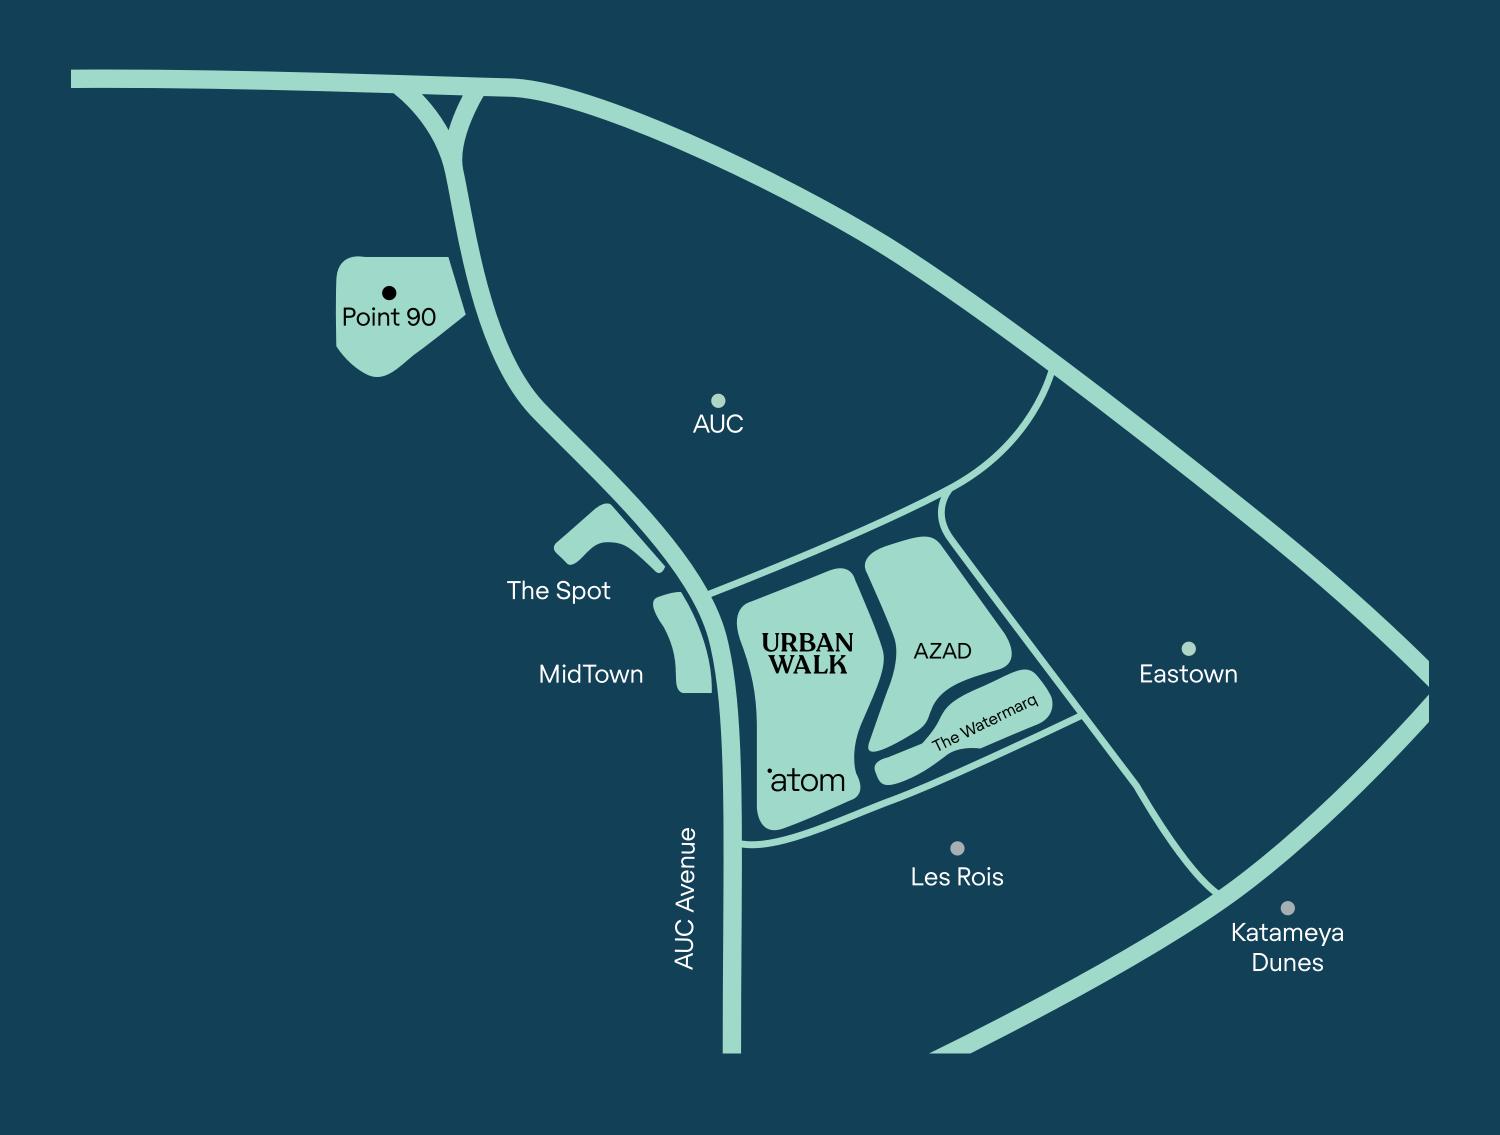

## Strategically located in the center of New Cairo

Located within a dynamic emerging community.

The only commercially zoned land that is not within a gated community.

Surrounded by up and running developments, from which it will benefit.

Highly accessible to students, neighboring residents, commuters & visitors.

Across the street from the American University in Cairo campus from the northern boundary.

Walking distance to the monorail station.

Adjacent to AZAD, an exclusive residential compound developed by TAMEER.