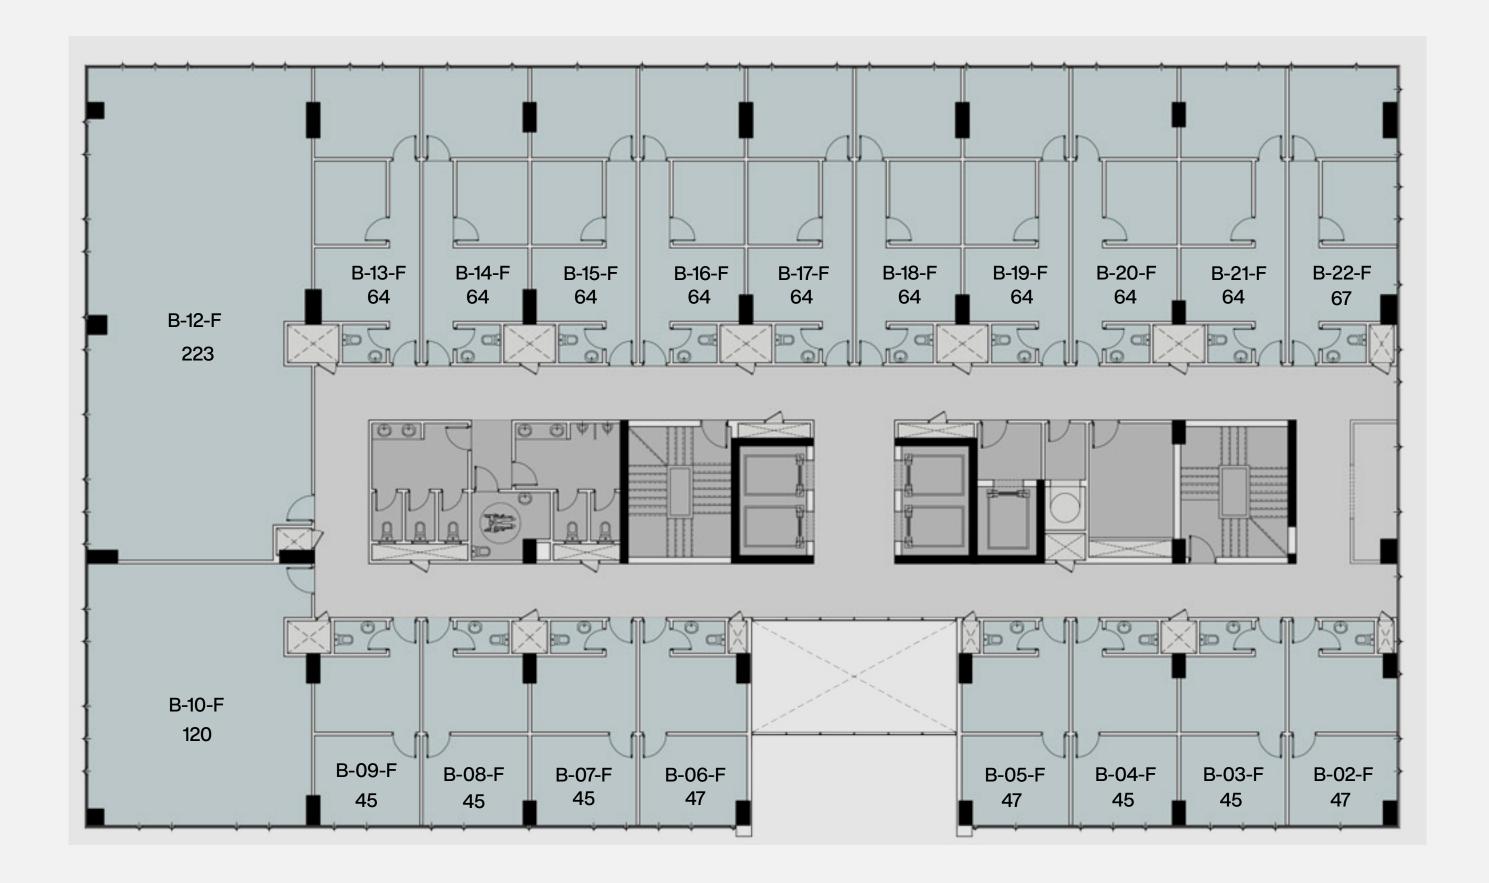

sclaimer.** All renderings and landscaping visuals, materials, and façades are for indicative purposes only and subject to change. MakePlace reserves the right to make non-fundamental changes to the design provided herein.

# The Experience.

# 03



The medical building accommodates two housing concepts under the same structural grid, optimizing privacy & comfort of both patients & visitors while powering them with necessary retail outlets, a supermarket, & F&B venues.















#### MakePlace.

## atom



**Disclaimer.** All renderings and landscaping visuals, materials, and façades are for indicative purposes only and subject to change. MakePlace reserves the right to make non-fundamental changes to the design provided herein.

## Floorplans.

04







#### First Floor

### atom



#### Second Floor



#### Third Floor

### atom



#### **Fourth Floor**





#### 68 m<sup>2</sup>

| No | Room         | Dimensions         |
|----|--------------|--------------------|
| 1  | Toilet       | 1.85 × 1.60        |
| 2  | Waiting Area | $4.00 \times 2.80$ |
| 3  | Examroom 1   | $3.20 \times 2.80$ |
| 4  | Examroom 2   | $4.25 \times 4.00$ |



#### $45 \, \text{m}^2$

| No | Room                | Dimensions         |
|----|---------------------|--------------------|
| 1  | Toilet              | $2.10 \times 1.40$ |
| 2  | <b>Waiting Area</b> | $4.00 \times 2.80$ |
| 3  | Examroom            | $4.00 \times 3.50$ |

# Facilities & Services.

# 05





# Double Height Entrances

Elevators
& Service
Elevators



Retail

Common
Toilets
& Services





Escalators

Garbage Chute