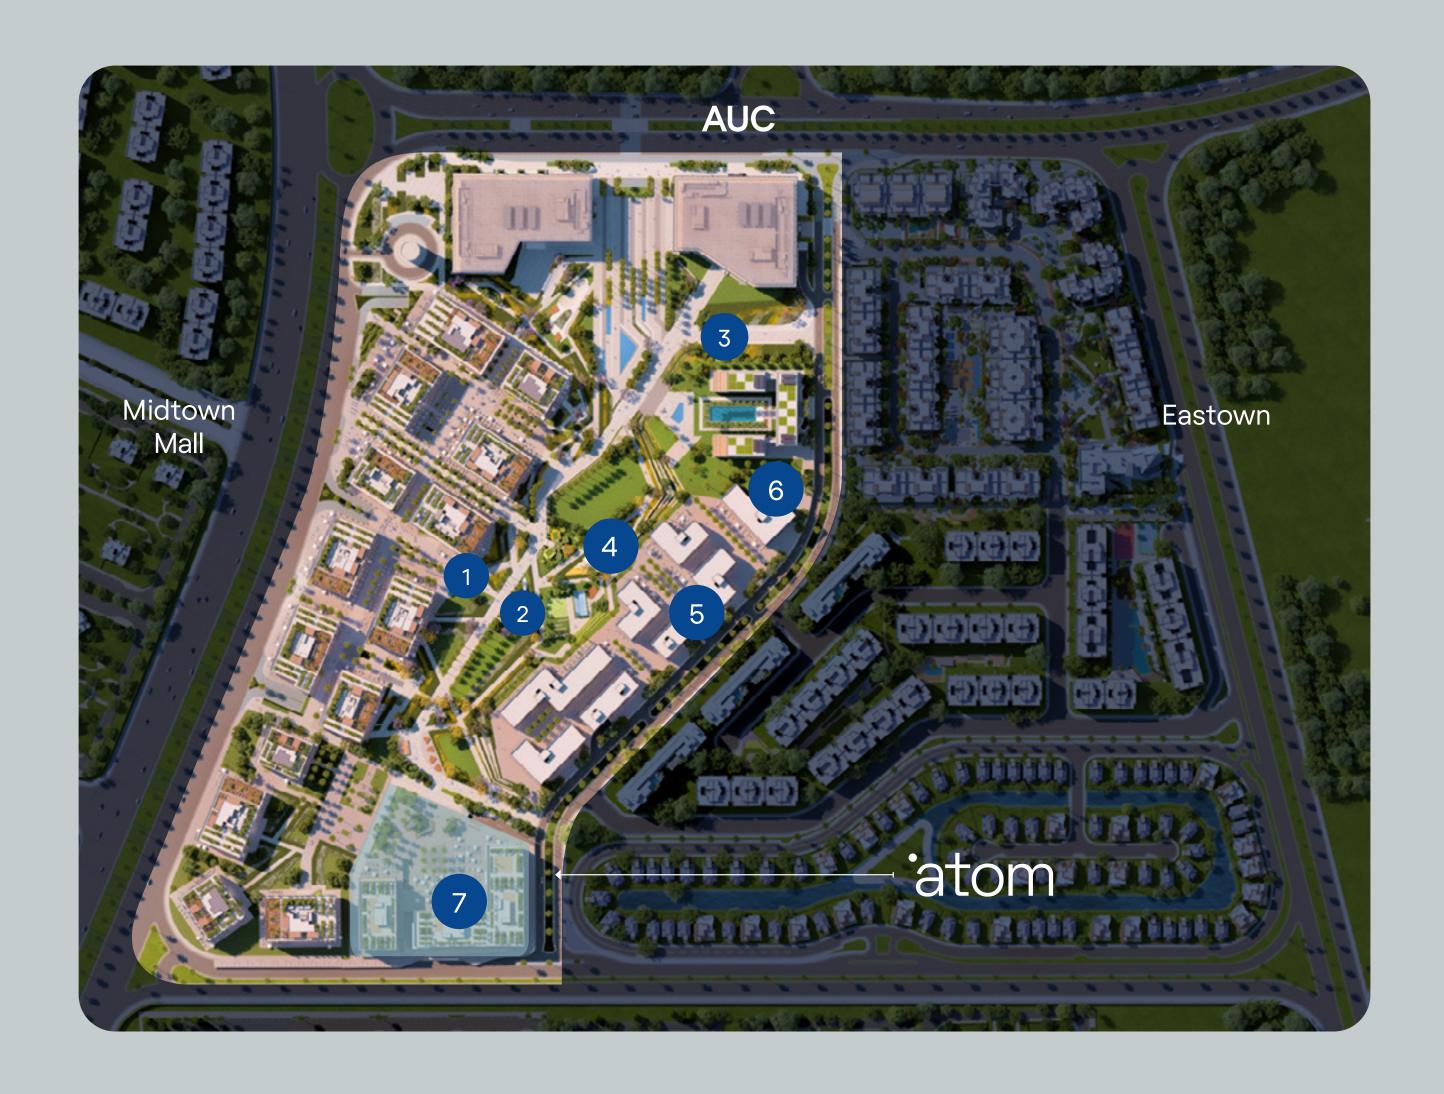

#### 'atom MasterPlan

- 1 The Business Lounge
- 2 Urban Business Lane
- 3 The Spiral Hub
- 4 Leisure Walk

- 5 The Spiral Park
- 6 Neighborhood 4

Serviced Apartments

7 Atom

Total BUA: 66,000 M<sup>2</sup>

Parking Capacity: 700 Cars

### 'atom MasterPlan

- 1 The Business Lounge
- 2 Urban Business Lane
- 3 The Spiral Hub
- 4 Leisure Walk

- 5 The Spiral Park
- 6 Neighborhood 4

Serviced Apartments

7 Atom

Total BUA: 66,000 M<sup>2</sup>

Parking Capacity: 700 Cars