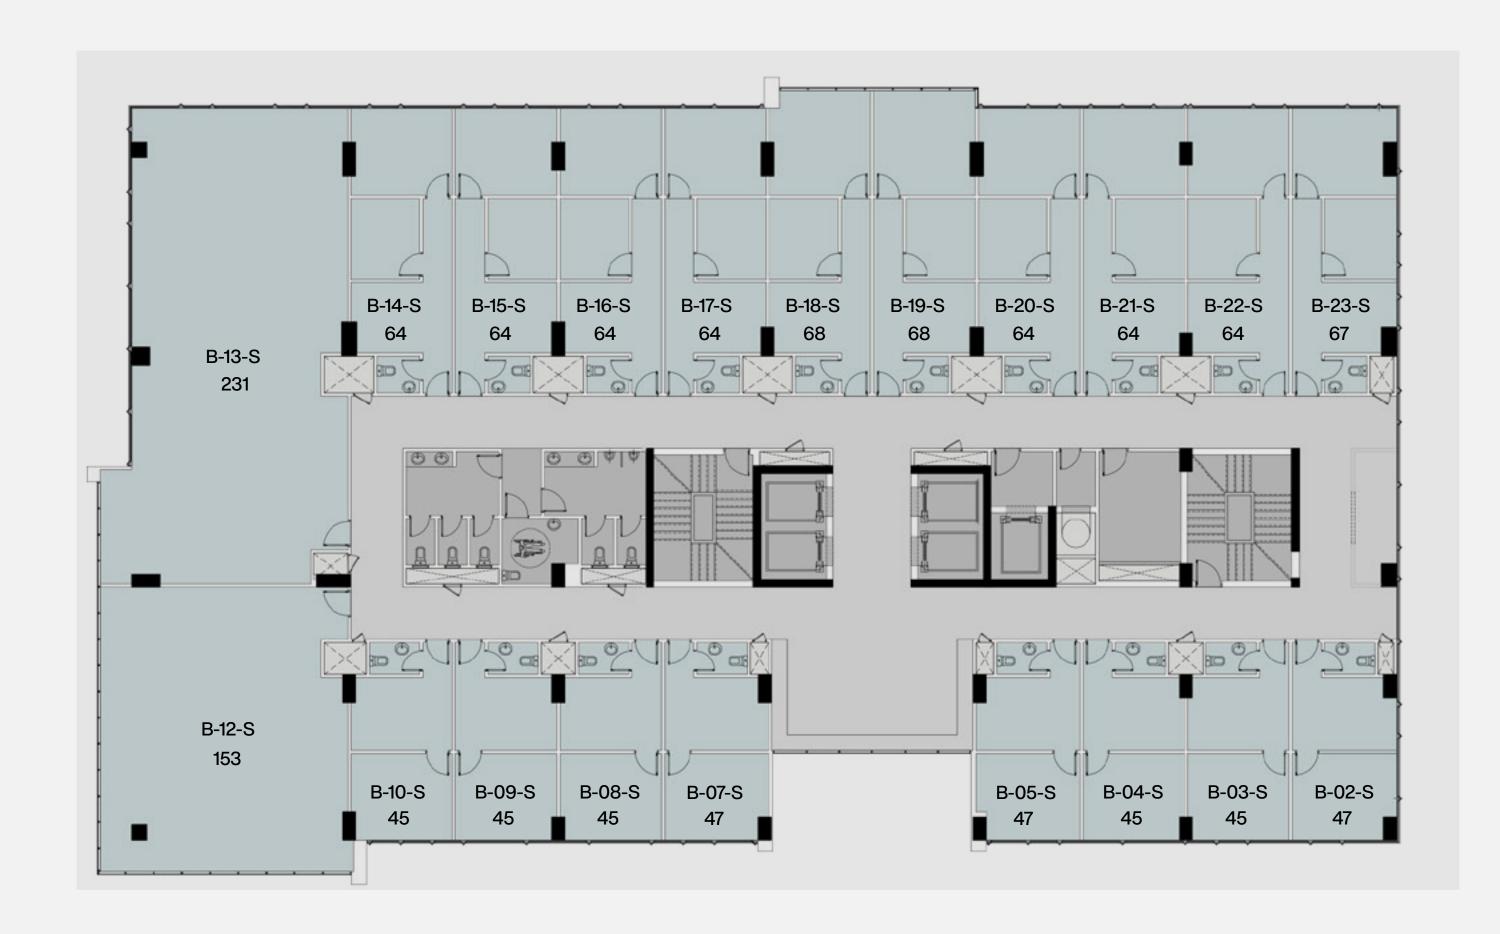

rings and landscaping visuals, materials, and façades are for indicative purposes only and subject to change. MakePlace reserves the right to make non-fundamental changes to the design provided herein.

# The Experience.

# 03



The medical building accommodates two housing concepts under the same structural grid, optimizing privacy & comfort of both patients & visitors while powering them with necessary retail outlets, a supermarket, & F&B venues.















#### MakePlace.

## atom



**Disclaimer.** All renderings and landscaping visuals, materials, and façades are for indicative purposes only and subject to change. MakePlace reserves the right to make non-fundamental changes to the design provided herein.

## Floorplans.

04







#### First Floor

### atom



#### Second Floor



#### Third Floor

### atom



#### **Fourth Floor**





#### 68 m<sup>2</sup>

| No | Room         | Dimensions         |
|----|--------------|--------------------|
| 1  | Toilet       | 1.85 × 1.60        |
| 2  | Waiting Area | $4.00 \times 2.80$ |
| 3  | Examroom 1   | $3.20 \times 2.80$ |
| 4  | Examroom 2   | $4.25 \times 4.00$ |



#### $45 \, \text{m}^2$

| No | Room                | Dimensions         |
|----|---------------------|--------------------|
| 1  | Toilet              | $2.10 \times 1.40$ |
| 2  | <b>Waiting Area</b> | $4.00 \times 2.80$ |
| 3  | Examroom            | $4.00 \times 3.50$ |

# Facilities & Services.

# 05





# Double Height Entrances

Elevators
& Service
Elevators



Retail

Common
Toilets
& Services





Escalators

Garbage Chutes

### MakePlace.

##