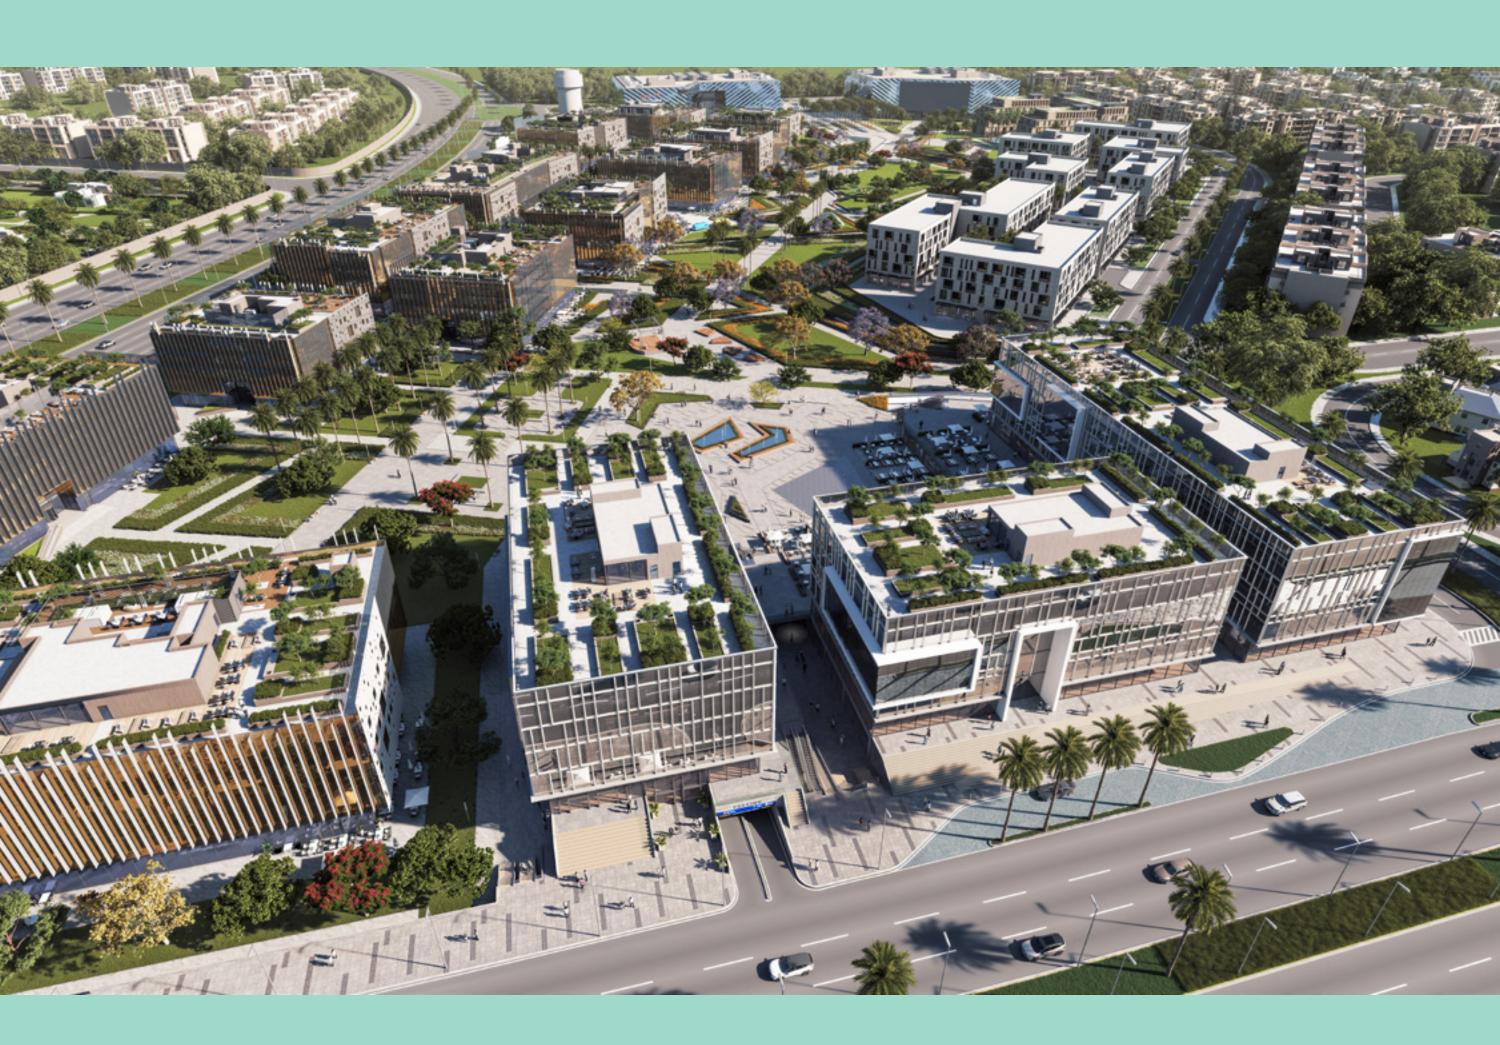

#### 'atom MasterPlan

- 1 The Business Lounge
- 2 Urban Business Lane
- 3 The Spiral Hub
- 4 Leisure Walk

- 5 The Spiral Park
- 6 Neighborhood 4

Serviced Apartments

7 Atom

Total BUA: 66,000 M<sup>2</sup>

Parking Capacity: 700 Cars

### 'atom MasterPlan

- 1 The Business Lounge
- 2 Urban Business Lane
- 3 The Spiral Hub
- 4 Leisure Walk

- 5 The Spiral Park
- 6 Neighborhood 4

Serviced Apartments

7 Atom

Total BUA: 66,000 M<sup>2</sup>

Parking Capacity: 700 Cars