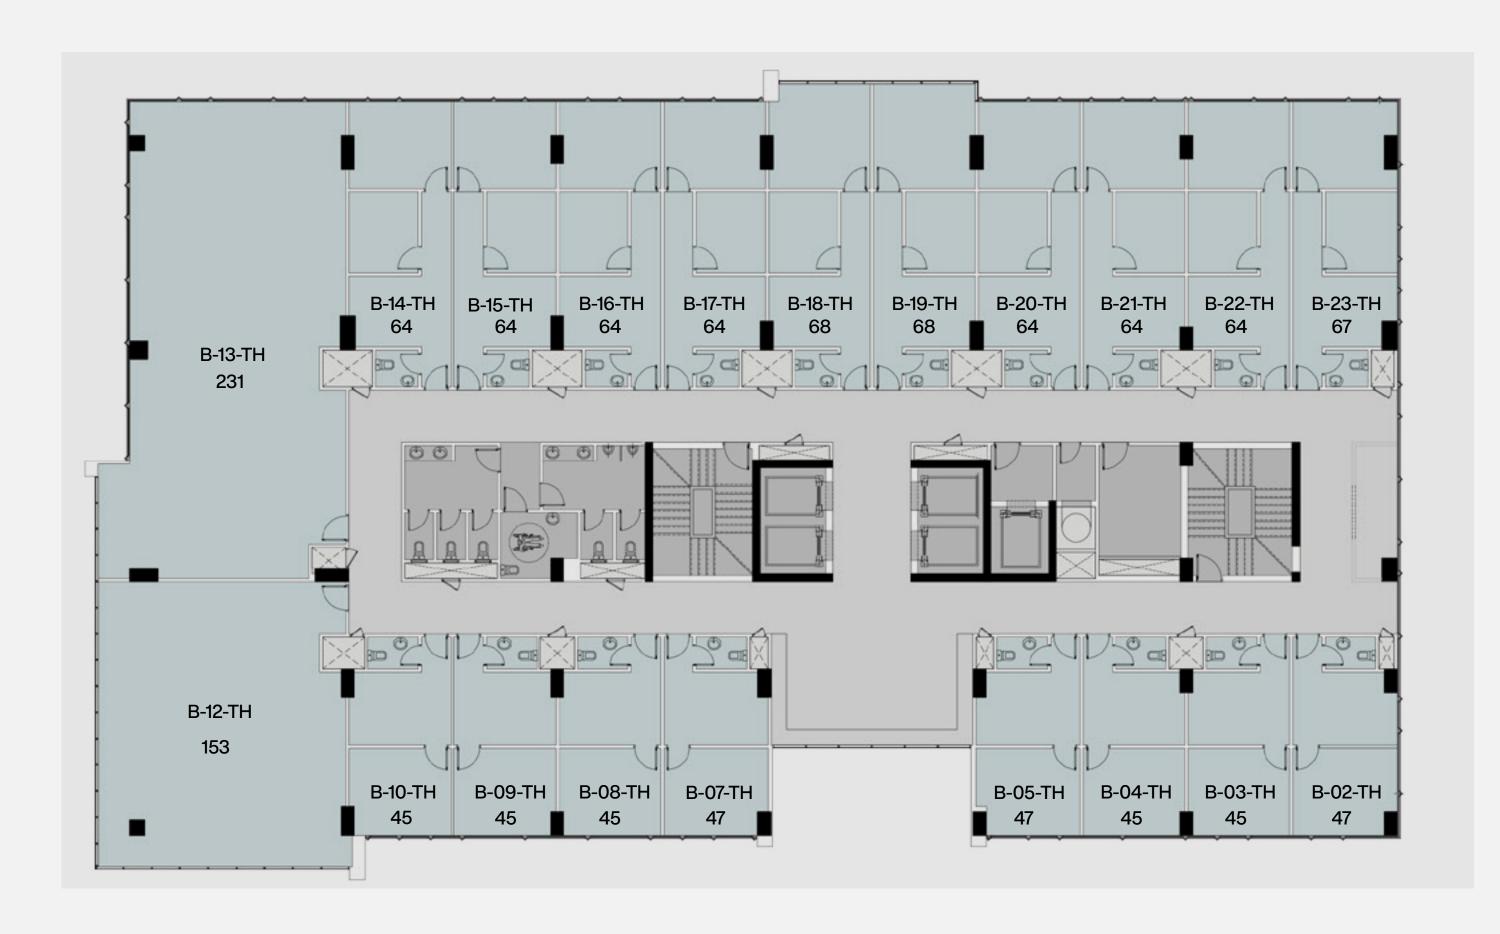

materials, and façades are for indicative purposes only and subject to change. MakePlace reserves the right to make non-fundamental changes to the design provided herein.

# The Experience.

# 03



The medical building accommodates two housing concepts under the same structural grid, optimizing privacy & comfort of both patients & visitors while powering them with necessary retail outlets, a supermarket, & F&B venues.















#### MakePlace.

## atom



**Disclaimer.** All renderings and landscaping visuals, materials, and façades are for indicative purposes only and subject to change. MakePlace reserves the right to make non-fundamental changes to the design provided herein.

## Floorplans.

04







#### First Floor

### atom



#### Second Floor



#### Third Floor

### atom



#### **Fourth Floor**





#### 68 m<sup>2</sup>

| No | Room         | Dimensions         |
|----|--------------|--------------------|
| 1  | Toilet       | 1.85 × 1.60        |
| 2  | Waiting Area | $4.00 \times 2.80$ |
| 3  | Examroom 1   | $3.20 \times 2.80$ |
| 4  | Examroom 2   | $4.25 \times 4.00$ |



#### $45 \, \text{m}^2$

| No | Room                | Dimensions         |
|----|---------------------|--------------------|
| 1  | Toilet              | $2.10 \times 1.40$ |
| 2  | <b>Waiting Area</b> | $4.00 \times 2.80$ |
| 3  | Examroom            | $4.00 \times 3.50$ |

# Facilities & Services.

# 05





# Double Height Entrances

Elevators
& Service
Elevators



Retail

Common
Toilets
& Services





Escalators

Garbage Chutes

### MakePlace.

#### **Radium Sales Office**

Yo