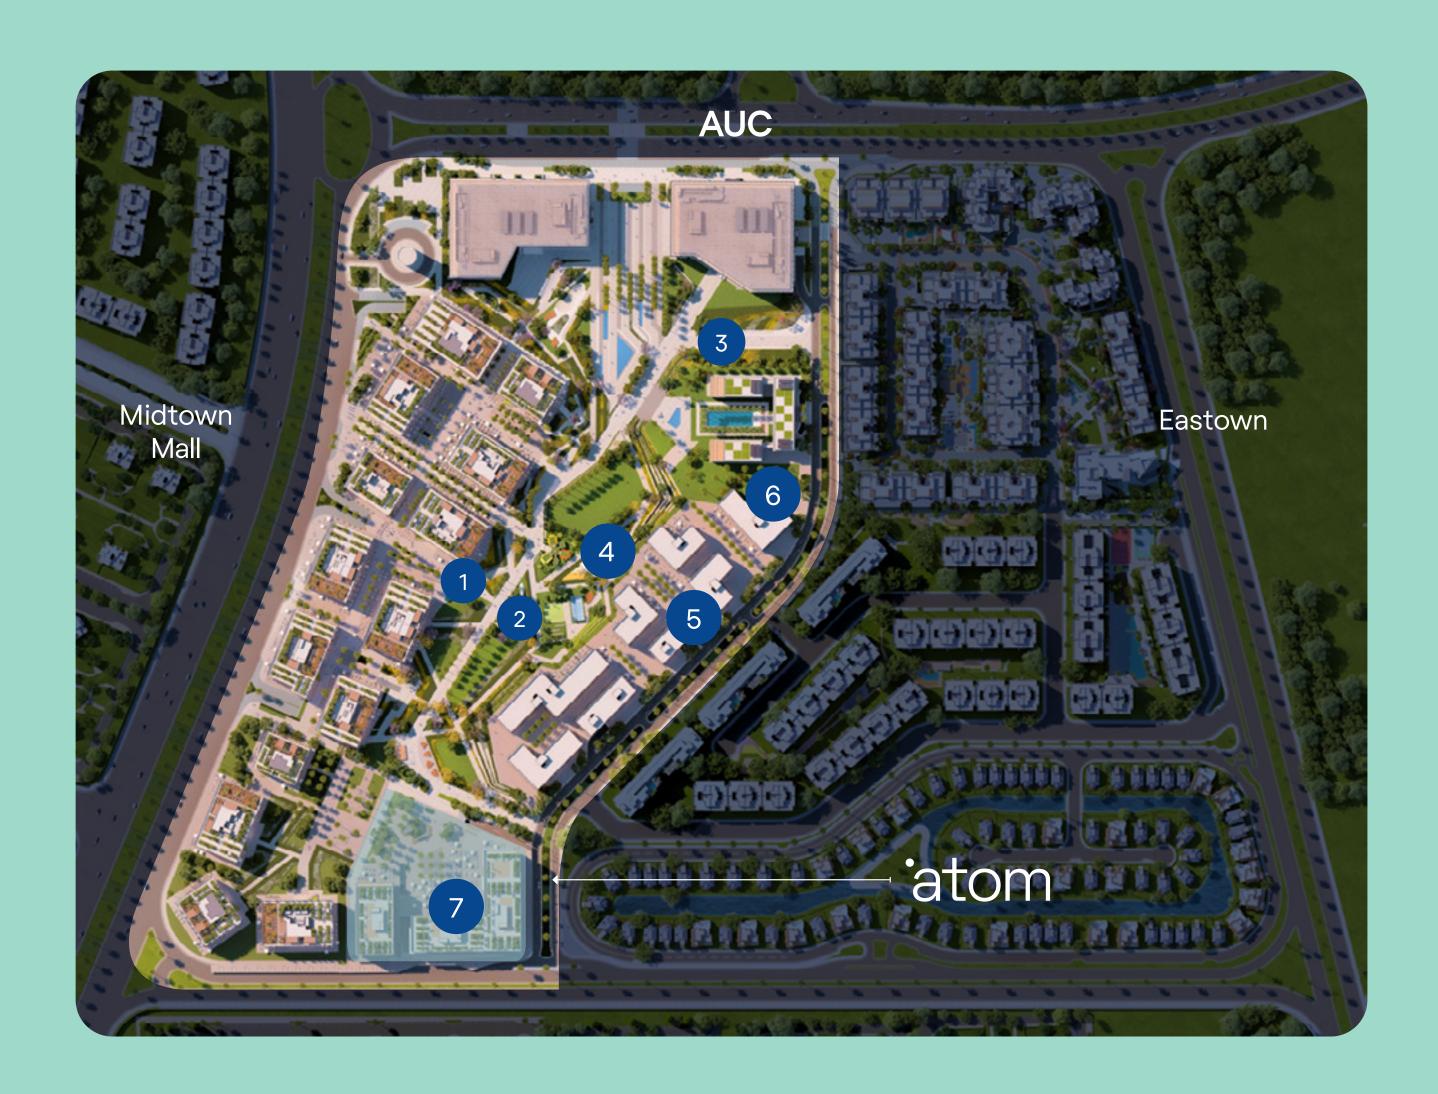

#### 'atom MasterPlan

- 1 The Business Lounge
- 2 Urban Business Lane
- 3 The Spiral Hub
- 4 Leisure Walk

- 5 The Spiral Park
- 6 Neighborhood 4

Serviced Apartments

7 Atom

Total BUA: 66,000 M<sup>2</sup>

Parking Capacity: 700 Cars

### 'atom MasterPlan

- 1 The Business Lounge
- 2 Urban Business Lane
- 3 The Spiral Hub
- 4 Leisure Walk

- 5 The Spiral Park
- 6 Neighborhood 4

Serviced Apartments

7 Atom

Total BUA: 66,000 M<sup>2</sup>

Parking Capacity: 700 Cars